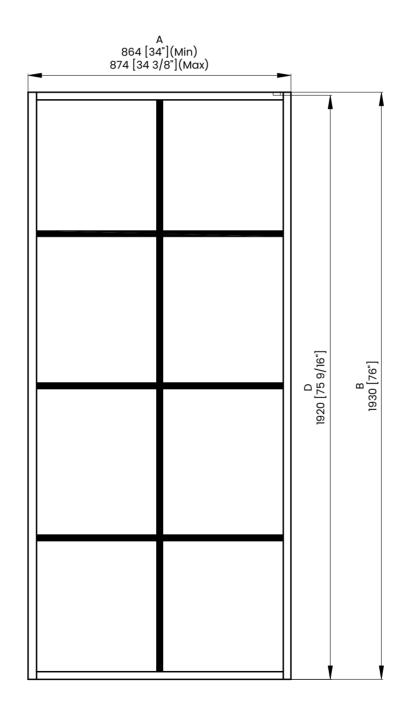

## **DIMENSIONS**

|   | Measurements                                                   |
|---|----------------------------------------------------------------|
| Α | Min/Max Shower Door Width<br>Max Out Of Plumb Adjustment: 3/8" |
| В | Shower Door Height                                             |
| С | Min/Max Walk-In Width                                          |
| D | Walk Through Opening Height                                    |

|   | Measurements                                                   |
|---|----------------------------------------------------------------|
| A | Min/Max Shower Door Width<br>Max Out Of Plumb Adjustment: 3/8" |
| В | Shower Door Height                                             |
| С | Min/Max Walk-In Width                                          |
| D | Walk Through Opening Height                                    |

Measurements provided are in mm and inches.