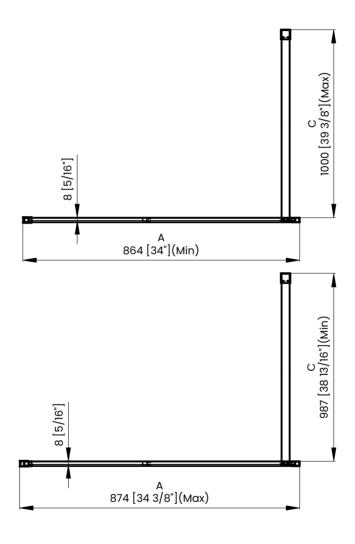

## **DIMENSIONS**

|   | Measurements                                                   |
|---|----------------------------------------------------------------|
| Α | Min/Max Shower Door Width<br>Max Out Of Plumb Adjustment: 3/8" |
| В | Shower Door Height                                             |
| С | Min/Max Walk-In Width                                          |
| D | Walk Through Opening Height                                    |

|   | Measurements                                                   |
|---|----------------------------------------------------------------|
| A | Min/Max Shower Door Width<br>Max Out Of Plumb Adjustment: 3/8" |
| В | Shower Door Height                                             |
| С | Min/Max Walk-In Width                                          |
| D | Walk Through Opening Height                                    |

Measurements provided are in mm and inches.