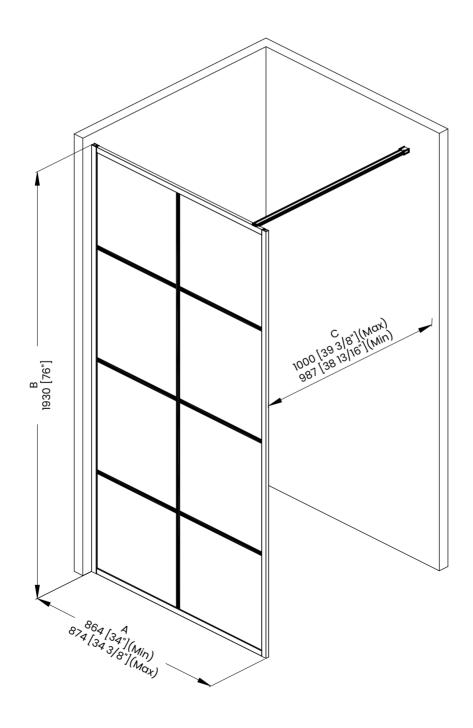

## **DIMENSIONS**

|   | Measurements                                                   |
|---|----------------------------------------------------------------|
| Α | Min/Max Shower Door Width<br>Max Out Of Plumb Adjustment: 3/8" |
| В | Shower Door Height                                             |
| С | Min/Max Walk-In Width                                          |
| D | Walk Through Opening Height                                    |

|   | Measurements                                                   |
|---|----------------------------------------------------------------|
| A | Min/Max Shower Door Width<br>Max Out Of Plumb Adjustment: 3/8" |
| В | Shower Door Height                                             |
| С | Min/Max Walk-In Width                                          |
| D | Walk Through Opening Height                                    |

Measurements provided are in mm and inches.