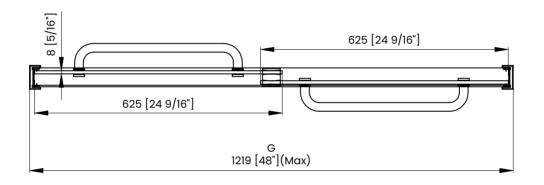

## DIMENSIONS

|   | Measurements                                |
|---|---------------------------------------------|
| Α | Distance Between Handle Holes               |
| В | Handle Length                               |
| с | Distance Between Handle Holes To The Side   |
| D | Distance Between Handle Holes To The Bottom |
| F | Min/Max Walk-In Width                       |
| G | Min/Max Shower Door Width                   |
| н | Shower Door Height                          |
| C | Walk Through Opening Height                 |

| Measurements |                                             |  |
|--------------|---------------------------------------------|--|
| Α            | Distance Between Handle Holes               |  |
| В            | Handle Length                               |  |
| с            | Distance Between Handle Holes To The Side   |  |
| D            | Distance Between Handle Holes To The Bottom |  |
| F            | Min/Max Walk-In Width                       |  |
| G            | Min/Max Shower Door Width                   |  |
| н            | Shower Door Height                          |  |
| J            | Walk Through Opening Height                 |  |

## DIMENSIONS

| Measurements |                                             |  |
|--------------|---------------------------------------------|--|
| Α            | Distance Between Handle Holes               |  |
| В            | Handle Length                               |  |
| С            | Distance Between Handle Holes To The Side   |  |
| D            | Distance Between Handle Holes To The Bottom |  |
| F            | Min/Max Walk-In Width                       |  |
| G            | Min/Max Shower Door Width                   |  |
| н            | Shower Door Height                          |  |
| C            | Walk Through Opening Height                 |  |