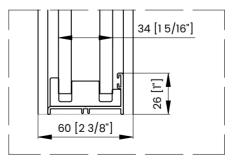

## DIMENSIONS

|   | Measurements                                |
|---|---------------------------------------------|
| Α | Distance Between Handle Holes               |
| В | Handle Length                               |
| с | Distance Between Handle Holes To The Side   |
| D | Distance Between Handle Holes To The Bottom |
| F | Min/Max Walk-In Width                       |
| G | Min/Max Shower Door Width                   |
| н | Shower Door Height                          |
| C | Walk Through Opening Height                 |

| Measurements |                                             |  |
|--------------|---------------------------------------------|--|
| Α            | Distance Between Handle Holes               |  |
| В            | Handle Length                               |  |
| с            | Distance Between Handle Holes To The Side   |  |
| D            | Distance Between Handle Holes To The Bottom |  |
| F            | Min/Max Walk-In Width                       |  |
| G            | Min/Max Shower Door Width                   |  |
| н            | Shower Door Height                          |  |
| J            | Walk Through Opening Height                 |  |

## DIMENSIONS

| Measurements |                                             |  |
|--------------|---------------------------------------------|--|
| Α            | Distance Between Handle Holes               |  |
| В            | Handle Length                               |  |
| С            | Distance Between Handle Holes To The Side   |  |
| D            | Distance Between Handle Holes To The Bottom |  |
| F            | Min/Max Walk-In Width                       |  |
| G            | Min/Max Shower Door Width                   |  |
| н            | Shower Door Height                          |  |
| C            | Walk Through Opening Height                 |  |