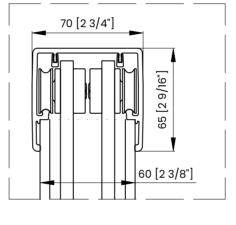

Width                   |
| н | Shower Door Height                          |
| C | Walk Through Opening Height                 |







| Measurements |                                             |  |
|--------------|---------------------------------------------|--|
| Α            | Distance Between Handle Holes               |  |
| В            | Handle Length                               |  |
| с            | Distance Between Handle Holes To The Side   |  |
| D            | Distance Between Handle Holes To The Bottom |  |
| F            | Min/Max Walk-In Width                       |  |
| G            | Min/Max Shower Door Width                   |  |
| н            | Shower Door Height                          |  |
| J            | Walk Through Opening Height                 |  |









## DIMENSIONS



| Measurements |                                             |  |
|--------------|---------------------------------------------|--|
| Α            | Distance Between Handle Holes               |  |
| В            | Handle Length                               |  |
| С            | Distance Between Handle Holes To The Side   |  |
| D            | Distance Between Handle Holes To The Bottom |  |
| F            | Min/Max Walk-In Width                       |  |
| G            | Min/Max Shower Door Width                   |  |
| н            | Shower Door Height                          |  |
| C            | Walk Through Opening Height                 |  |