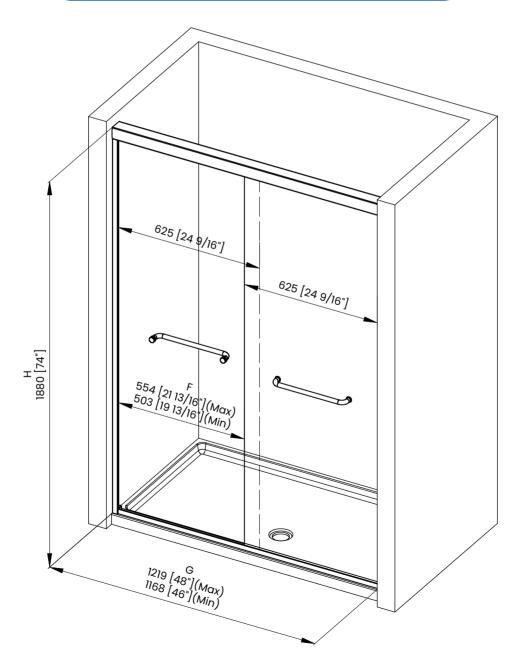

## DIMENSIONS

|   | Measurements                                |
|---|---------------------------------------------|
| Α | Distance Between Handle Holes               |
| В | Handle Length                               |
| с | Distance Between Handle Holes To The Side   |
| D | Distance Between Handle Holes To The Bottom |
| F | Min/Max Walk-In Width                       |
| G | Min/Max Shower Door Width                   |
| н | Shower Door Height                          |
| C | Walk Through Opening Height                 |

| Measurements |                                             |  |
|--------------|---------------------------------------------|--|
| Α            | Distance Between Handle Holes               |  |
| В            | Handle Length                               |  |
| с            | Distance Between Handle Holes To The Side   |  |
| D            | Distance Between Handle Holes To The Bottom |  |
| F            | Min/Max Walk-In Width                       |  |
| G            | Min/Max Shower Door Width                   |  |
| н            | Shower Door Height                          |  |
| J            | Walk Through Opening Height                 |  |

## DIMENSIONS

| Measurements |                                             |  |
|--------------|---------------------------------------------|--|
| Α            | Distance Between Handle Holes               |  |
| В            | Handle Length                               |  |
| С            | Distance Between Handle Holes To The Side   |  |
| D            | Distance Between Handle Holes To The Bottom |  |
| F            | Min/Max Walk-In Width                       |  |
| G            | Min/Max Shower Door Width                   |  |
| н            | Shower Door Height                          |  |
| C            | Walk Through Opening Height                 |  |