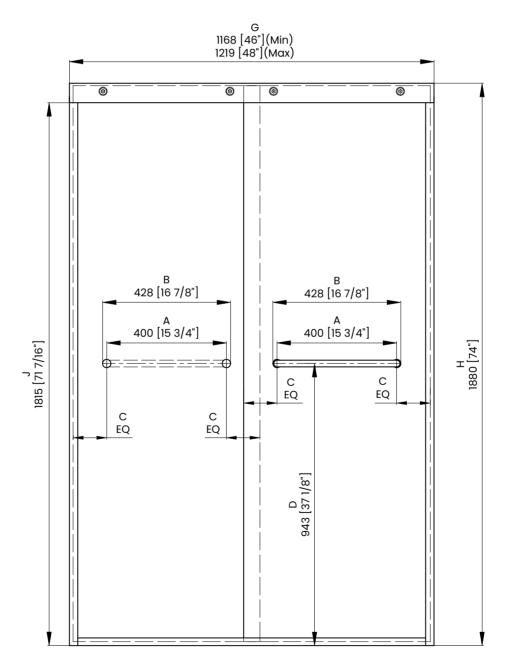

## DIMENSIONS

|   | Measurements                                |
|---|---------------------------------------------|
| Α | Distance Between Handle Holes               |
| В | Handle Length                               |
| с | Distance Between Handle Holes To The Side   |
| D | Distance Between Handle Holes To The Bottom |
| F | Min/Max Walk-In Width                       |
| G | Min/Max Shower Door Width                   |
| н | Shower Door Height                          |
| C | Walk Through Opening Height                 |

| Measurements |                                             |  |
|--------------|---------------------------------------------|--|
| Α            | Distance Between Handle Holes               |  |
| В            | Handle Length                               |  |
| с            | Distance Between Handle Holes To The Side   |  |
| D            | Distance Between Handle Holes To The Bottom |  |
| F            | Min/Max Walk-In Width                       |  |
| G            | Min/Max Shower Door Width                   |  |
| н            | Shower Door Height                          |  |
| J            | Walk Through Opening Height                 |  |

## DIMENSIONS

| Measurements |                                             |  |
|--------------|---------------------------------------------|--|
| Α            | Distance Between Handle Holes               |  |
| В            | Handle Length                               |  |
| С            | Distance Between Handle Holes To The Side   |  |
| D            | Distance Between Handle Holes To The Bottom |  |
| F            | Min/Max Walk-In Width                       |  |
| G            | Min/Max Shower Door Width                   |  |
| н            | Shower Door Height                          |  |
| C            | Walk Through Opening Height                 |  |