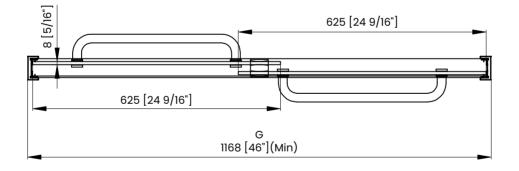

## DIMENSIONS

|   | Measurements                                |
|---|---------------------------------------------|
| Α | Distance Between Handle Holes               |
| В | Handle Length                               |
| с | Distance Between Handle Holes To The Side   |
| D | Distance Between Handle Holes To The Bottom |
| F | Min/Max Walk-In Width                       |
| G | Min/Max Shower Door Width                   |
| н | Shower Door Height                          |
| C | Walk Through Opening Height                 |

| Measurements |                                             |  |
|--------------|---------------------------------------------|--|
| Α            | Distance Between Handle Holes               |  |
| В            | Handle Length                               |  |
| с            | Distance Between Handle Holes To The Side   |  |
| D            | Distance Between Handle Holes To The Bottom |  |
| F            | Min/Max Walk-In Width                       |  |
| G            | Min/Max Shower Door Width                   |  |
| н            | Shower Door Height                          |  |
| J            | Walk Through Opening Height                 |  |

## DIMENSIONS

| Measurements |                                             |  |
|--------------|---------------------------------------------|--|
| Α            | Distance Between Handle Holes               |  |
| В            | Handle Length                               |  |
| С            | Distance Between Handle Holes To The Side   |  |
| D            | Distance Between Handle Holes To The Bottom |  |
| F            | Min/Max Walk-In Width                       |  |
| G            | Min/Max Shower Door Width                   |  |
| н            | Shower Door Height                          |  |
| C            | Walk Through Opening Height                 |  |