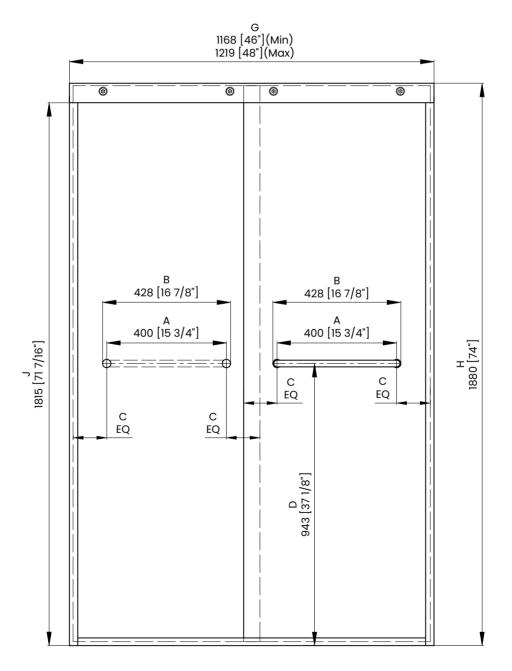

|   | Measurements                                |
|---|---------------------------------------------|
| Α | Distance Between Handle Holes               |
| В | Handle Length                               |
| С | Distance Between Handle Holes To The Side   |
| D | Distance Between Handle Holes To The Bottom |
| F | Min/Max Walk-In Width                       |
| G | Min/Max Shower Door Width                   |
| н | Shower Door Height                          |
| C | Walk Through Opening Height                 |

| Measurements |                                             |  |
|--------------|---------------------------------------------|--|
| А            | Distance Between Handle Holes               |  |
| В            | Handle Length                               |  |
| С            | Distance Between Handle Holes To The Side   |  |
| D            | Distance Between Handle Holes To The Bottom |  |
| F            | Min/Max Walk-In Width                       |  |
| G            | Min/Max Shower Door Width                   |  |
| н            | Shower Door Height                          |  |
| L            | Walk Through Opening Height                 |  |

| Measurements |                                             |  |
|--------------|---------------------------------------------|--|
| Α            | Distance Between Handle Holes               |  |
| В            | Handle Length                               |  |
| С            | Distance Between Handle Holes To The Side   |  |
| D            | Distance Between Handle Holes To The Bottom |  |
| F            | Min/Max Walk-In Width                       |  |
| G            | Min/Max Shower Door Width                   |  |
| н            | Shower Door Height                          |  |
| J            | Walk Through Opening Height                 |  |