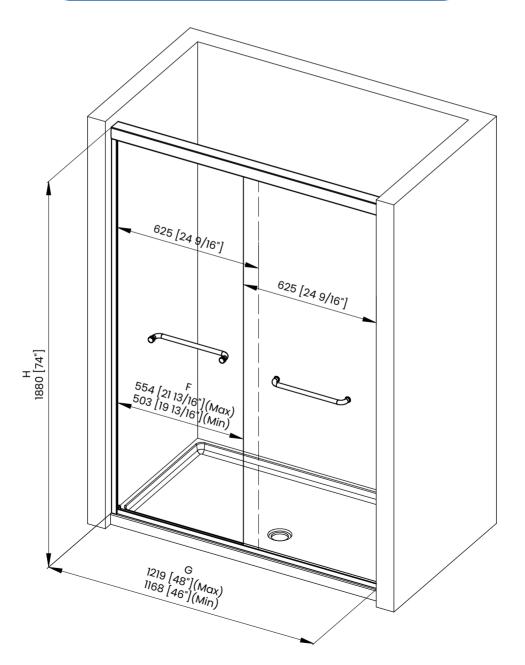

|   | Measurements                                |
|---|---------------------------------------------|
| Α | Distance Between Handle Holes               |
| В | Handle Length                               |
| С | Distance Between Handle Holes To The Side   |
| D | Distance Between Handle Holes To The Bottom |
| F | Min/Max Walk-In Width                       |
| G | Min/Max Shower Door Width                   |
| н | Shower Door Height                          |
| C | Walk Through Opening Height                 |

| Measurements |                                             |  |
|--------------|---------------------------------------------|--|
| А            | Distance Between Handle Holes               |  |
| В            | Handle Length                               |  |
| С            | Distance Between Handle Holes To The Side   |  |
| D            | Distance Between Handle Holes To The Bottom |  |
| F            | Min/Max Walk-In Width                       |  |
| G            | Min/Max Shower Door Width                   |  |
| н            | Shower Door Height                          |  |
| L            | Walk Through Opening Height                 |  |

| Measurements |                                             |  |
|--------------|---------------------------------------------|--|
| Α            | Distance Between Handle Holes               |  |
| В            | Handle Length                               |  |
| С            | Distance Between Handle Holes To The Side   |  |
| D            | Distance Between Handle Holes To The Bottom |  |
| F            | Min/Max Walk-In Width                       |  |
| G            | Min/Max Shower Door Width                   |  |
| н            | Shower Door Height                          |  |
| J            | Walk Through Opening Height                 |  |