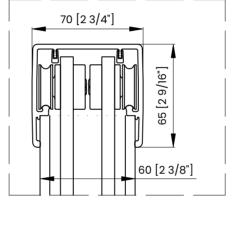

Width                   |
| н | Shower Door Height                          |
| C | Walk Through Opening Height                 |







| Measurements |                                             |  |
|--------------|---------------------------------------------|--|
| А            | Distance Between Handle Holes               |  |
| В            | Handle Length                               |  |
| С            | Distance Between Handle Holes To The Side   |  |
| D            | Distance Between Handle Holes To The Bottom |  |
| F            | Min/Max Walk-In Width                       |  |
| G            | Min/Max Shower Door Width                   |  |
| н            | Shower Door Height                          |  |
| L            | Walk Through Opening Height                 |  |











| Measurements |                                             |  |
|--------------|---------------------------------------------|--|
| Α            | Distance Between Handle Holes               |  |
| В            | Handle Length                               |  |
| С            | Distance Between Handle Holes To The Side   |  |
| D            | Distance Between Handle Holes To The Bottom |  |
| F            | Min/Max Walk-In Width                       |  |
| G            | Min/Max Shower Door Width                   |  |
| н            | Shower Door Height                          |  |
| J            | Walk Through Opening Height                 |  |