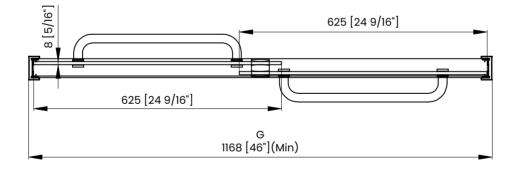

|   | Measurements                                |
|---|---------------------------------------------|
| Α | Distance Between Handle Holes               |
| В | Handle Length                               |
| С | Distance Between Handle Holes To The Side   |
| D | Distance Between Handle Holes To The Bottom |
| F | Min/Max Walk-In Width                       |
| G | Min/Max Shower Door Width                   |
| н | Shower Door Height                          |
| C | Walk Through Opening Height                 |

| Measurements |                                             |  |
|--------------|---------------------------------------------|--|
| А            | Distance Between Handle Holes               |  |
| В            | Handle Length                               |  |
| С            | Distance Between Handle Holes To The Side   |  |
| D            | Distance Between Handle Holes To The Bottom |  |
| F            | Min/Max Walk-In Width                       |  |
| G            | Min/Max Shower Door Width                   |  |
| н            | Shower Door Height                          |  |
| L            | Walk Through Opening Height                 |  |

| Measurements |                                             |  |
|--------------|---------------------------------------------|--|
| Α            | Distance Between Handle Holes               |  |
| В            | Handle Length                               |  |
| С            | Distance Between Handle Holes To The Side   |  |
| D            | Distance Between Handle Holes To The Bottom |  |
| F            | Min/Max Walk-In Width                       |  |
| G            | Min/Max Shower Door Width                   |  |
| н            | Shower Door Height                          |  |
| J            | Walk Through Opening Height                 |  |