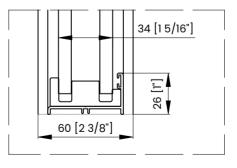

|   | Measurements                                |
|---|---------------------------------------------|
| Α | Distance Between Handle Holes               |
| В | Handle Length                               |
| С | Distance Between Handle Holes To The Side   |
| D | Distance Between Handle Holes To The Bottom |
| F | Min/Max Walk-In Width                       |
| G | Min/Max Shower Door Width                   |
| н | Shower Door Height                          |
| C | Walk Through Opening Height                 |

| Measurements |                                             |  |
|--------------|---------------------------------------------|--|
| А            | Distance Between Handle Holes               |  |
| В            | Handle Length                               |  |
| С            | Distance Between Handle Holes To The Side   |  |
| D            | Distance Between Handle Holes To The Bottom |  |
| F            | Min/Max Walk-In Width                       |  |
| G            | Min/Max Shower Door Width                   |  |
| н            | Shower Door Height                          |  |
| L            | Walk Through Opening Height                 |  |

| Measurements |                                             |  |
|--------------|---------------------------------------------|--|
| Α            | Distance Between Handle Holes               |  |
| В            | Handle Length                               |  |
| С            | Distance Between Handle Holes To The Side   |  |
| D            | Distance Between Handle Holes To The Bottom |  |
| F            | Min/Max Walk-In Width                       |  |
| G            | Min/Max Shower Door Width                   |  |
| н            | Shower Door Height                          |  |
| J            | Walk Through Opening Height                 |  |