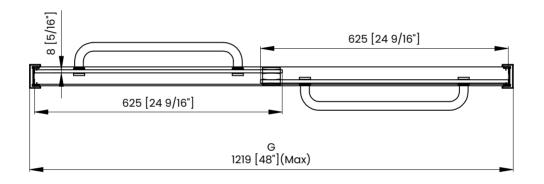

|   | Measurements                                |
|---|---------------------------------------------|
| Α | Distance Between Handle Holes               |
| В | Handle Length                               |
| С | Distance Between Handle Holes To The Side   |
| D | Distance Between Handle Holes To The Bottom |
| F | Min/Max Walk-In Width                       |
| G | Min/Max Shower Door Width                   |
| н | Shower Door Height                          |
| C | Walk Through Opening Height                 |

| Measurements |                                             |  |
|--------------|---------------------------------------------|--|
| А            | Distance Between Handle Holes               |  |
| В            | Handle Length                               |  |
| С            | Distance Between Handle Holes To The Side   |  |
| D            | Distance Between Handle Holes To The Bottom |  |
| F            | Min/Max Walk-In Width                       |  |
| G            | Min/Max Shower Door Width                   |  |
| н            | Shower Door Height                          |  |
| L            | Walk Through Opening Height                 |  |

| Measurements |                                             |  |
|--------------|---------------------------------------------|--|
| Α            | Distance Between Handle Holes               |  |
| В            | Handle Length                               |  |
| С            | Distance Between Handle Holes To The Side   |  |
| D            | Distance Between Handle Holes To The Bottom |  |
| F            | Min/Max Walk-In Width                       |  |
| G            | Min/Max Shower Door Width                   |  |
| н            | Shower Door Height                          |  |
| J            | Walk Through Opening Height                 |  |