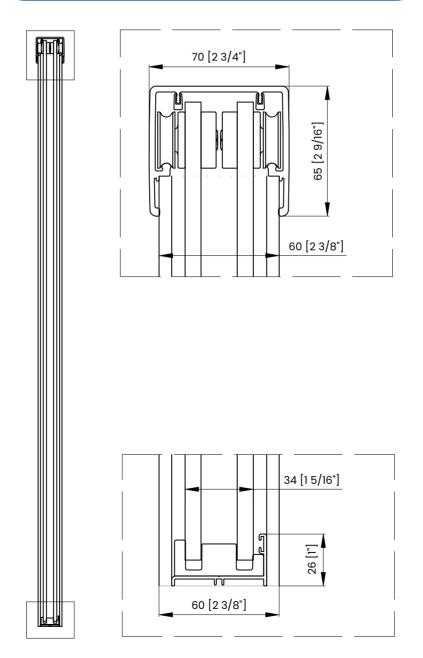

|  |
| G            | Min/Max Shower Door Width                   |  |
| н            | Shower Door Height                          |  |
| J            | Walk Through Opening Height                 |  |



G 1473 [58"](Min) 1524 [60"](Max)



## DIMENSIONS





|   | Measurements                                |
|---|---------------------------------------------|
| Α | Distance Between Handle Holes               |
| В | Handle Length                               |
| С | Distance Between Handle Holes To The Side   |
| D | Distance Between Handle Holes To The Bottom |
| F | Min/Max Walk-In Width                       |
| G | Min/Max Shower Door Width                   |
| н | Shower Door Height                          |
| J | Walk Through Opening Height                 |







| Measurements |                                             |  |
|--------------|---------------------------------------------|--|
| Α            | Distance Between Handle Holes               |  |
| в            | Handle Length                               |  |
| С            | Distance Between Handle Holes To The Side   |  |
| D            | Distance Between Handle Holes To The Bottom |  |
| F            | Min/Max Walk-In Width                       |  |
| G            | Min/Max Shower Door Width                   |  |
| н            | Shower Door Height                          |  |
| J            | Walk Through Opening Height                 |  |