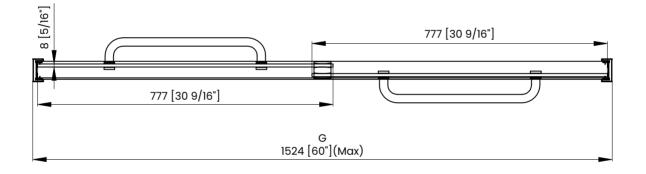

r Width                   |
| н | Shower Door Height                          |
| J | Walk Through Opening Height                 |







| Measurements |                                             |  |
|--------------|---------------------------------------------|--|
| Α            | Distance Between Handle Holes               |  |
| в            | Handle Length                               |  |
| С            | Distance Between Handle Holes To The Side   |  |
| D            | Distance Between Handle Holes To The Bottom |  |
| F            | Min/Max Walk-In Width                       |  |
| G            | Min/Max Shower Door Width                   |  |
| н            | Shower Door Height                          |  |
| J            | Walk Through Opening Height                 |  |