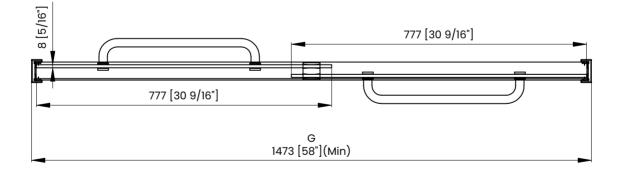

Width                   |
| н | Shower Door Height                          |
| J | Walk Through Opening Height                 |







| Measurements |                                             |  |
|--------------|---------------------------------------------|--|
| Α            | Distance Between Handle Holes               |  |
| в            | Handle Length                               |  |
| С            | Distance Between Handle Holes To The Side   |  |
| D            | Distance Between Handle Holes To The Bottom |  |
| F            | Min/Max Walk-In Width                       |  |
| G            | Min/Max Shower Door Width                   |  |
| н            | Shower Door Height                          |  |
| J            | Walk Through Opening Height                 |  |