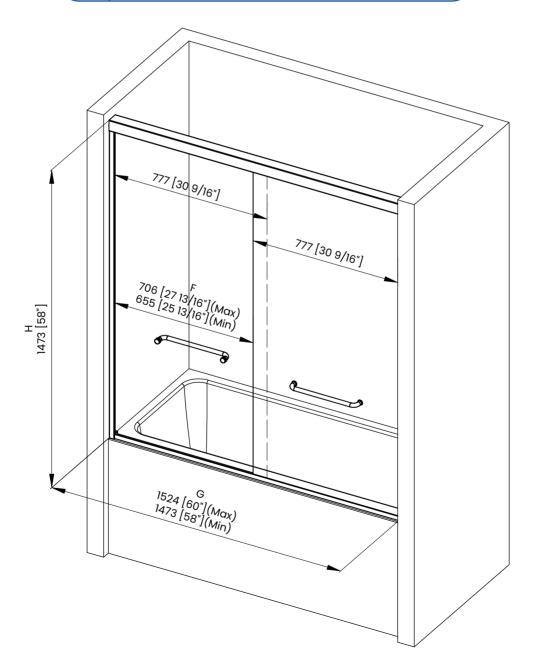

## DIMENSIONS

|   | Measurements                                |
|---|---------------------------------------------|
| Α | Distance Between Handle Holes               |
| В | Handle Length                               |
| с | Distance Between Handle Holes To The Side   |
| D | Distance Between Handle Holes To The Bottom |
| F | Min/Max Walk-In Width                       |
| G | Min/Max Shower Door Width                   |
| н | Shower Door Height                          |
| J | Walk Through Opening Height                 |

| Measurements |                                             |  |
|--------------|---------------------------------------------|--|
| Α            | Distance Between Handle Holes               |  |
| в            | Handle Length                               |  |
| с            | Distance Between Handle Holes To The Side   |  |
| D            | Distance Between Handle Holes To The Bottom |  |
| F            | Min/Max Walk-In Width                       |  |
| G            | Min/Max Shower Door Width                   |  |
| н            | Shower Door Height                          |  |
| J            | Walk Through Opening Height                 |  |

G 1473 [58"](Min) 1524 [60"](Max)