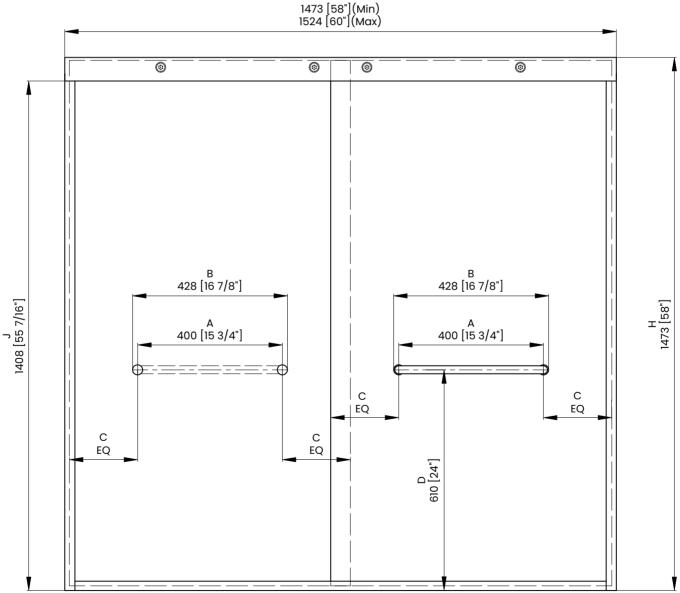

## DIMENSIONS

|   | Measurements                                |
|---|---------------------------------------------|
| Α | Distance Between Handle Holes               |
| В | Handle Length                               |
| С | Distance Between Handle Holes To The Side   |
| D | Distance Between Handle Holes To The Bottom |
| F | Min/Max Walk-In Width                       |
| G | Min/Max Shower Door Width                   |
| н | Shower Door Height                          |
| J | Walk Through Opening Height                 |

| Measurements |                                             |  |
|--------------|---------------------------------------------|--|
| Α            | Distance Between Handle Holes               |  |
| в            | Handle Length                               |  |
| С            | Distance Between Handle Holes To The Side   |  |
| D            | Distance Between Handle Holes To The Bottom |  |
| F            | Min/Max Walk-In Width                       |  |
| G            | Min/Max Shower Door Width                   |  |
| н            | Shower Door Height                          |  |
| J            | Walk Through Opening Height                 |  |