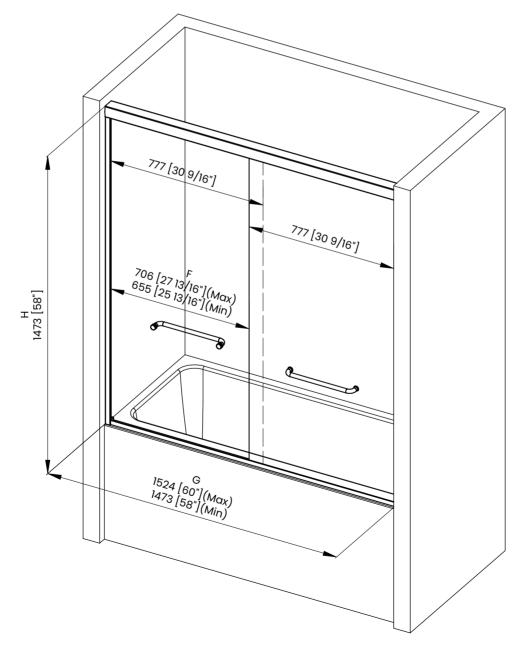

|   | Measurements                                |
|---|---------------------------------------------|
| A | Distance Between Handle Holes               |
| В | Handle Length                               |
| С | Distance Between Handle Holes To The Side   |
| D | Distance Between Handle Holes To The Bottom |
| F | Min/Max Walk-In Width                       |
| G | Min/Max Shower Door Width                   |
| Н | Shower Door Height                          |
| J | Walk Through Opening Height                 |

Measurements provided are in mm and inches.

|   | Measurements                                |
|---|---------------------------------------------|
| Α | Distance Between Handle Holes               |
| В | Handle Length                               |
| С | Distance Between Handle Holes To The Side   |
| D | Distance Between Handle Holes To The Bottom |
| F | Min/Max Walk-In Width                       |
| G | Min/Max Shower Door Width                   |
| н | Shower Door Height                          |
| J | Walk Through Opening Height                 |