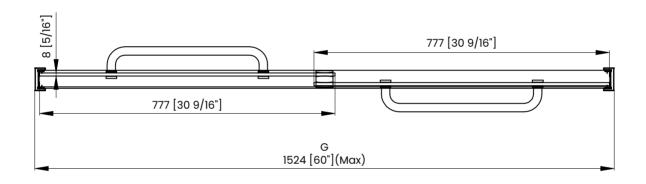

To The Bottom |
| F | Min/Max Walk-In Width                       |
| G | Min/Max Shower Door Width                   |
| Н | Shower Door Height                          |
| J | Walk Through Opening Height                 |



Measurements provided are in mm and inches.







|   | Measurements                                |
|---|---------------------------------------------|
| Α | Distance Between Handle Holes               |
| В | Handle Length                               |
| С | Distance Between Handle Holes To The Side   |
| D | Distance Between Handle Holes To The Bottom |
| F | Min/Max Walk-In Width                       |
| G | Min/Max Shower Door Width                   |
| Н | Shower Door Height                          |
| J | Walk Through Opening Height                 |





Measurements provided are in mm and inches.