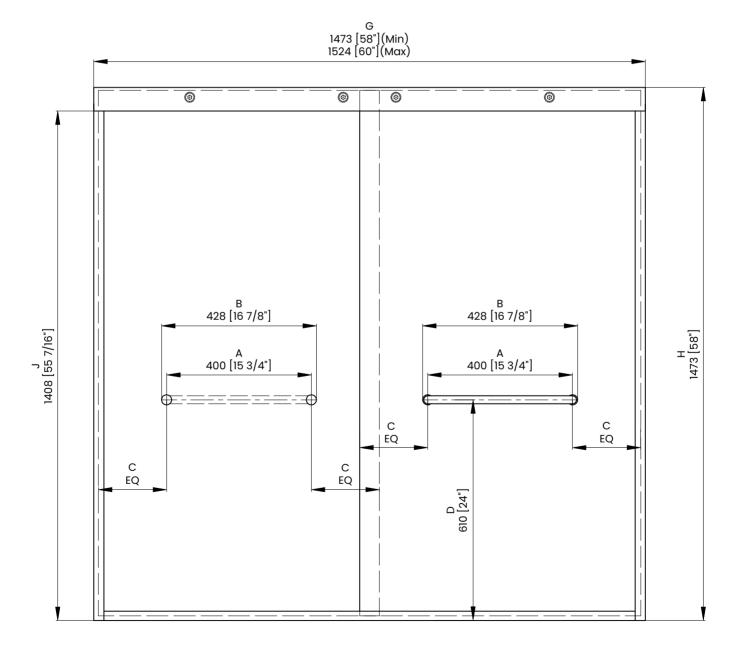

Measurements provided are in mm and inches.

|   | Measurements                                |
|---|---------------------------------------------|
| A | Distance Between Handle Holes               |
| В | Handle Length                               |
| С | Distance Between Handle Holes To The Side   |
| D | Distance Between Handle Holes To The Bottom |
| F | Min/Max Walk-In Width                       |
| G | Min/Max Shower Door Width                   |
| Н | Shower Door Height                          |
| J | Walk Through Opening Height                 |