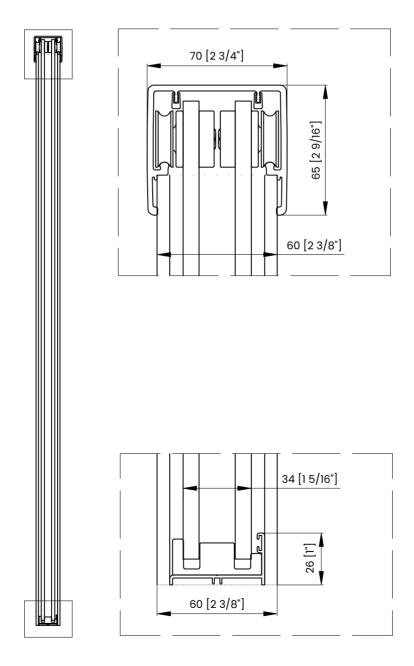

Measurements provided are in mm and inches.

|   | Measurements                                |
|---|---------------------------------------------|
| Α | Distance Between Handle Holes               |
| В | Handle Length                               |
| С | Distance Between Handle Holes To The Side   |
| D | Distance Between Handle Holes To The Bottom |
| F | Min/Max Walk-In Width                       |
| G | Min/Max Shower Door Width                   |
| Н | Shower Door Height                          |
| J | Walk Through Opening Height                 |