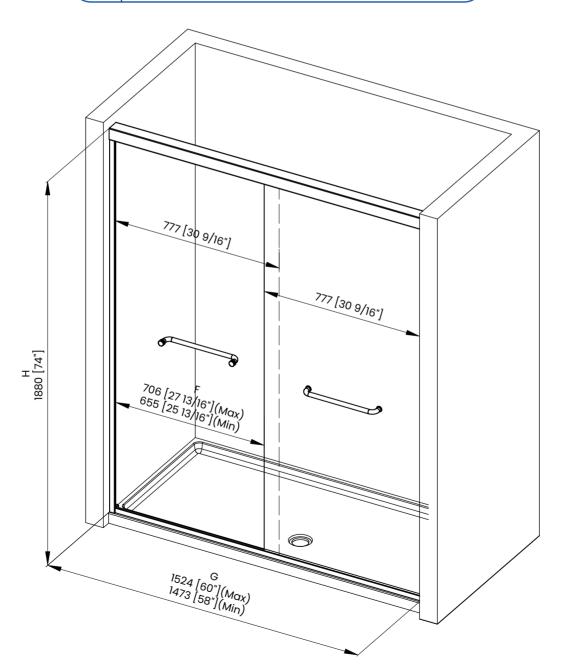

## DIMENSIONS

|   | Measurements                                |
|---|---------------------------------------------|
| Α | Distance Between Handle Holes               |
| В | Handle Length                               |
| С | Distance Between Handle Holes To The Side   |
| D | Distance Between Handle Holes To The Bottom |
| F | Min/Max Walk-In Width                       |
| G | Min/Max Shower Door Width                   |
| н | Shower Door Height                          |
| C | Walk Through Opening Height                 |

## DIMENSIONS

| Measurements |                                             |
|--------------|---------------------------------------------|
| Α            | Distance Between Handle Holes               |
| в            | Handle Length                               |
| с            | Distance Between Handle Holes To The Side   |
| D            | Distance Between Handle Holes To The Bottom |
| F            | Min/Max Walk-In Width                       |
| G            | Min/Max Shower Door Width                   |
| н            | Shower Door Height                          |
| C            | Walk Through Opening Height                 |

| Measurements |                                             |  |
|--------------|---------------------------------------------|--|
| Α            | Distance Between Handle Holes               |  |
| в            | Handle Length                               |  |
| С            | Distance Between Handle Holes To The Side   |  |
| D            | Distance Between Handle Holes To The Bottom |  |
| F            | Min/Max Walk-In Width                       |  |
| G            | Min/Max Shower Door Width                   |  |
| н            | Shower Door Height                          |  |
| J            | Walk Through Opening Height                 |  |