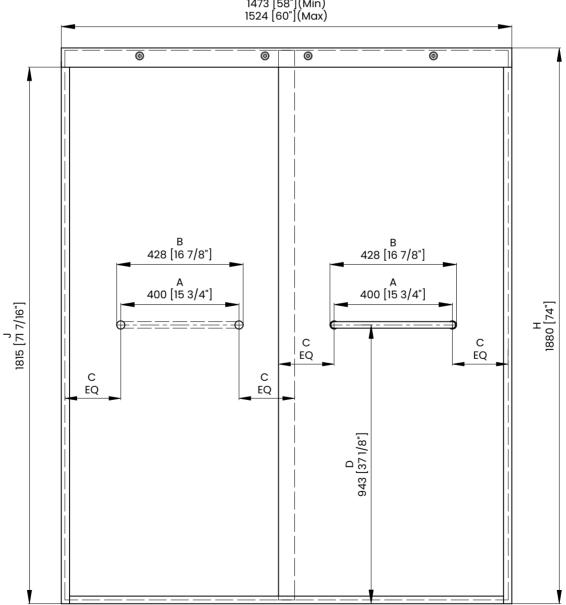

## DIMENSIONS

|   | Measurements                                |
|---|---------------------------------------------|
| Α | Distance Between Handle Holes               |
| В | Handle Length                               |
| С | Distance Between Handle Holes To The Side   |
| D | Distance Between Handle Holes To The Bottom |
| F | Min/Max Walk-In Width                       |
| G | Min/Max Shower Door Width                   |
| н | Shower Door Height                          |
| C | Walk Through Opening Height                 |

## DIMENSIONS

| Measurements |                                             |
|--------------|---------------------------------------------|
| Α            | Distance Between Handle Holes               |
| в            | Handle Length                               |
| с            | Distance Between Handle Holes To The Side   |
| D            | Distance Between Handle Holes To The Bottom |
| F            | Min/Max Walk-In Width                       |
| G            | Min/Max Shower Door Width                   |
| н            | Shower Door Height                          |
| C            | Walk Through Opening Height                 |

| Measurements |                                             |  |
|--------------|---------------------------------------------|--|
| Α            | Distance Between Handle Holes               |  |
| в            | Handle Length                               |  |
| С            | Distance Between Handle Holes To The Side   |  |
| D            | Distance Between Handle Holes To The Bottom |  |
| F            | Min/Max Walk-In Width                       |  |
| G            | Min/Max Shower Door Width                   |  |
| н            | Shower Door Height                          |  |
| J            | Walk Through Opening Height                 |  |