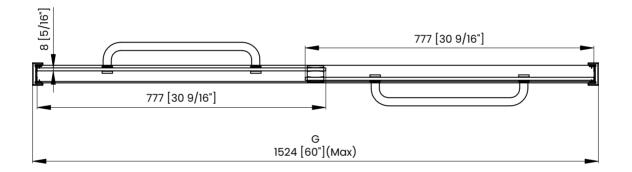

|
| н            | Shower Door Height                          |
| C            | Walk Through Opening Height                 |







| Measurements |                                             |  |
|--------------|---------------------------------------------|--|
| Α            | Distance Between Handle Holes               |  |
| в            | Handle Length                               |  |
| С            | Distance Between Handle Holes To The Side   |  |
| D            | Distance Between Handle Holes To The Bottom |  |
| F            | Min/Max Walk-In Width                       |  |
| G            | Min/Max Shower Door Width                   |  |
| н            | Shower Door Height                          |  |
| J            | Walk Through Opening Height                 |  |