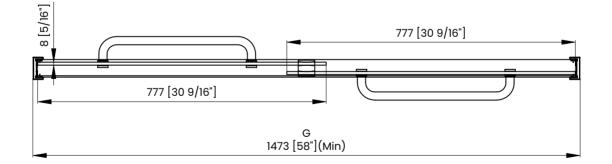

## DIMENSIONS

|   | Measurements                                |
|---|---------------------------------------------|
| Α | Distance Between Handle Holes               |
| В | Handle Length                               |
| С | Distance Between Handle Holes To The Side   |
| D | Distance Between Handle Holes To The Bottom |
| F | Min/Max Walk-In Width                       |
| G | Min/Max Shower Door Width                   |
| н | Shower Door Height                          |
| C | Walk Through Opening Height                 |

G 1473 [58"](Min) 1524 [60"](Max)