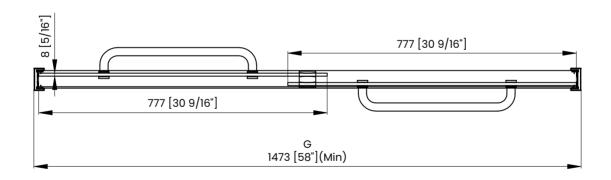

Measurements provided are in mm and inches.

|   | Measurements                                |
|---|---------------------------------------------|
| A | Distance Between Handle Holes               |
| В | Handle Length                               |
| С | Distance Between Handle Holes To The Side   |
| D | Distance Between Handle Holes To The Bottom |
| F | Min/Max Walk-In Width                       |
| G | Min/Max Shower Door Width                   |
| н | Shower Door Height                          |
| J | Walk Through Opening Height                 |

Measurements provided are in mm and inches.

|   | Measurements                                |
|---|---------------------------------------------|
| Α | Distance Between Handle Holes               |
| В | Handle Length                               |
| С | Distance Between Handle Holes To The Side   |
| D | Distance Between Handle Holes To The Bottom |
| F | Min/Max Walk-In Width                       |
| G | Min/Max Shower Door Width                   |
| Н | Shower Door Height                          |
| J | Walk Through Opening Height                 |

Measurements provided are in mm and inches.