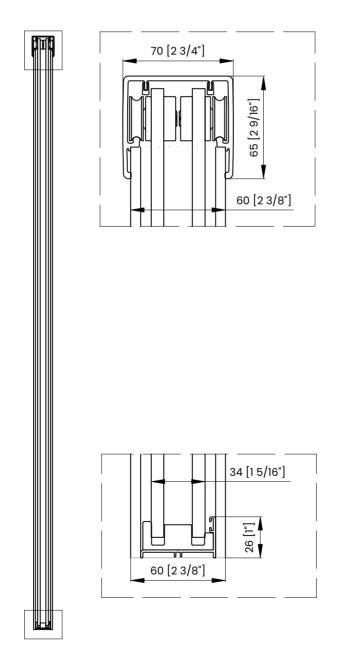

Measurements provided are in mm and inches.

|   | Measurements                                |
|---|---------------------------------------------|
| Α | Distance Between Handle Holes               |
| В | Handle Length                               |
| С | Distance Between Handle Holes To The Side   |
| D | Distance Between Handle Holes To The Bottom |
| F | Min/Max Walk-In Width                       |
| G | Min/Max Shower Door Width                   |
| Н | Shower Door Height                          |
| J | Walk Through Opening Height                 |