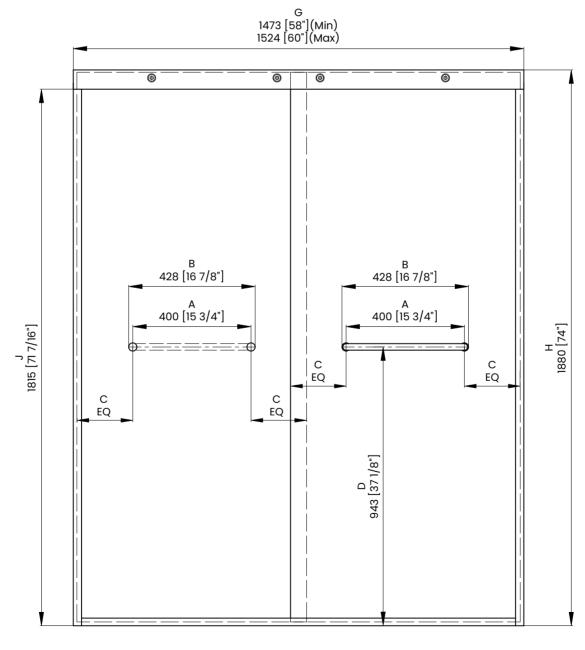

Measurements provided are in mm and inches.

|   | Measurements                                |
|---|---------------------------------------------|
| A | Distance Between Handle Holes               |
| В | Handle Length                               |
| С | Distance Between Handle Holes To The Side   |
| D | Distance Between Handle Holes To The Bottom |
| F | Min/Max Walk-In Width                       |
| G | Min/Max Shower Door Width                   |
| н | Shower Door Height                          |
| J | Walk Through Opening Height                 |