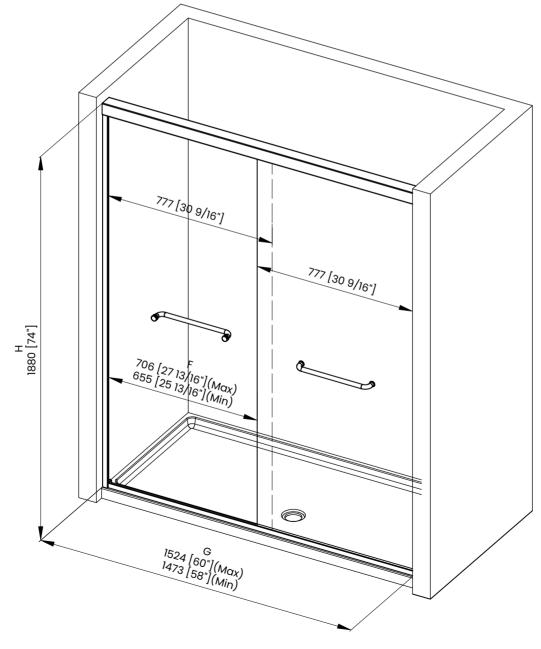

|   | Measurements                                |
|---|---------------------------------------------|
| Α | Distance Between Handle Holes               |
| В | Handle Length                               |
| С | Distance Between Handle Holes To The Side   |
| D | Distance Between Handle Holes To The Bottom |
| F | Min/Max Walk-In Width                       |
| G | Min/Max Shower Door Width                   |
| н | Shower Door Height                          |
| J | Walk Through Opening Height                 |

Measurements provided are in mm and inches.

|   | Measurements                                |
|---|---------------------------------------------|
| A | Distance Between Handle Holes               |
| В | Handle Length                               |
| С | Distance Between Handle Holes To The Side   |
| D | Distance Between Handle Holes To The Bottom |
| F | Min/Max Walk-In Width                       |
| G | Min/Max Shower Door Width                   |
| н | Shower Door Height                          |
| J | Walk Through Opening Height                 |