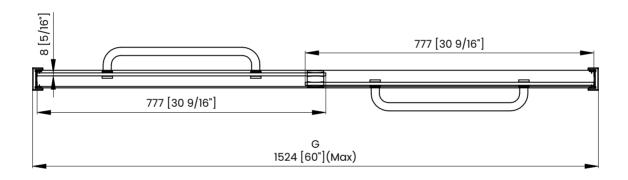

To The Bottom |
| F | Min/Max Walk-In Width                       |
| G | Min/Max Shower Door Width                   |
| н | Shower Door Height                          |
| J | Walk Through Opening Height                 |



Measurements provided are in mm and inches.







|   | Measurements                                |
|---|---------------------------------------------|
| Α | Distance Between Handle Holes               |
| В | Handle Length                               |
| С | Distance Between Handle Holes To The Side   |
| D | Distance Between Handle Holes To The Bottom |
| F | Min/Max Walk-In Width                       |
| G | Min/Max Shower Door Width                   |
| Н | Shower Door Height                          |
| J | Walk Through Opening Height                 |





Measurements provided are in mm and inches.