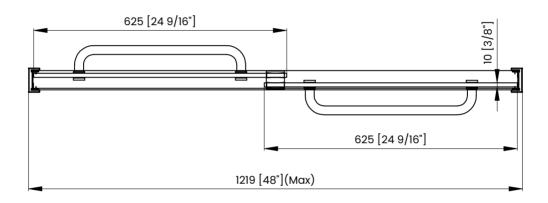

## **DIMENSIONS**

|   | Measurements                                |
|---|---------------------------------------------|
| A | Distance Between Handle Holes               |
| В | Handle Length                               |
| С | Distance Between Handle Holes To The Side   |
| D | Distance Between Handle Holes To The Bottom |
| F | Min/Max Walk-In Width                       |
| G | Min/Max Shower Door Width                   |
| н | Shower Door Height                          |
| J | Walk Through Opening Height                 |

Measurements provided are in mm and inches.

|   | Measurements                                |
|---|---------------------------------------------|
| Α | Distance Between Handle Holes               |
| В | Handle Length                               |
| С | Distance Between Handle Holes To The Side   |
| D | Distance Between Handle Holes To The Bottom |
| F | Min/Max Walk-In Width                       |
| G | Min/Max Shower Door Width                   |
| н | Shower Door Height                          |
| J | Walk Through Opening Height                 |

Measurements provided are in mm and inches.