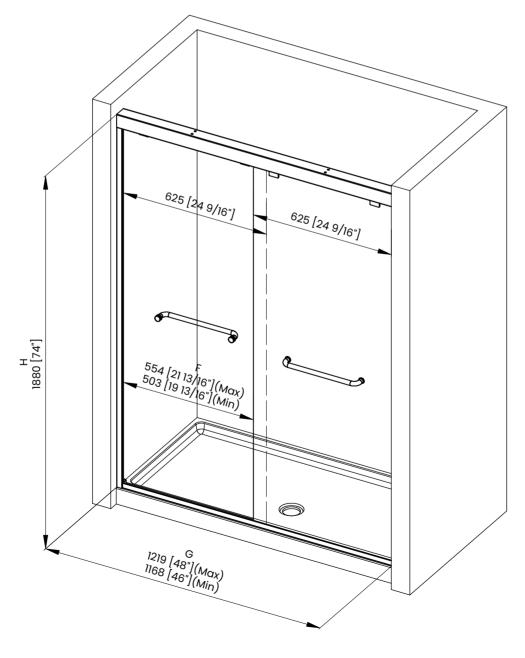

## **DIMENSIONS**

|   | Measurements                                |
|---|---------------------------------------------|
| A | Distance Between Handle Holes               |
| В | Handle Length                               |
| С | Distance Between Handle Holes To The Side   |
| D | Distance Between Handle Holes To The Bottom |
| F | Min/Max Walk-In Width                       |
| G | Min/Max Shower Door Width                   |
| н | Shower Door Height                          |
| J | Walk Through Opening Height                 |

Measurements provided are in mm and inches.

|   | Measurements                                |
|---|---------------------------------------------|
| Α | Distance Between Handle Holes               |
| В | Handle Length                               |
| С | Distance Between Handle Holes To The Side   |
| D | Distance Between Handle Holes To The Bottom |
| F | Min/Max Walk-In Width                       |
| G | Min/Max Shower Door Width                   |
| н | Shower Door Height                          |
| J | Walk Through Opening Height                 |

Measurements provided are in mm and inches.