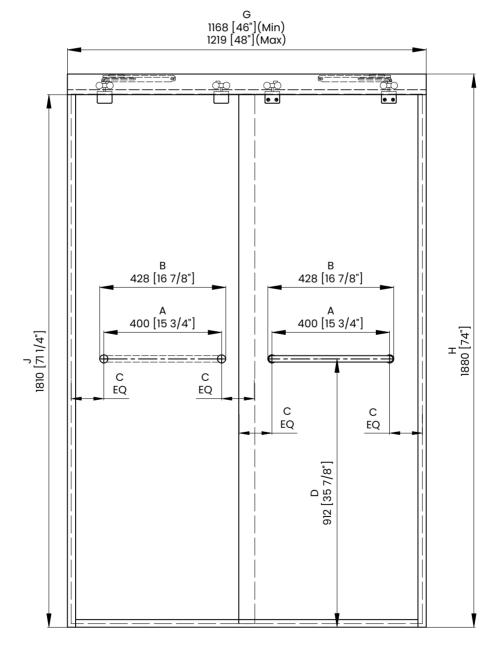

## **DIMENSIONS**

|   | Measurements                                |
|---|---------------------------------------------|
| A | Distance Between Handle Holes               |
| В | Handle Length                               |
| С | Distance Between Handle Holes To The Side   |
| D | Distance Between Handle Holes To The Bottom |
| F | Min/Max Walk-In Width                       |
| G | Min/Max Shower Door Width                   |
| н | Shower Door Height                          |
| J | Walk Through Opening Height                 |

Measurements provided are in mm and inches.

|   | Measurements                                |
|---|---------------------------------------------|
| Α | Distance Between Handle Holes               |
| В | Handle Length                               |
| С | Distance Between Handle Holes To The Side   |
| D | Distance Between Handle Holes To The Bottom |
| F | Min/Max Walk-In Width                       |
| G | Min/Max Shower Door Width                   |
| н | Shower Door Height                          |
| J | Walk Through Opening Height                 |

Measurements provided are in mm and inches.