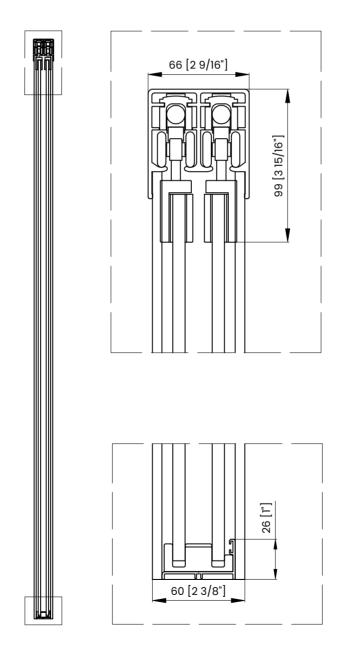

## **DIMENSIONS**

|   | Measurements                                |
|---|---------------------------------------------|
| A | Distance Between Handle Holes               |
| В | Handle Length                               |
| С | Distance Between Handle Holes To The Side   |
| D | Distance Between Handle Holes To The Bottom |
| F | Min/Max Walk-In Width                       |
| G | Min/Max Shower Door Width                   |
| н | Shower Door Height                          |
| J | Walk Through Opening Height                 |

Measurements provided are in mm and inches.

|   | Measurements                                |
|---|---------------------------------------------|
| Α | Distance Between Handle Holes               |
| В | Handle Length                               |
| С | Distance Between Handle Holes To The Side   |
| D | Distance Between Handle Holes To The Bottom |
| F | Min/Max Walk-In Width                       |
| G | Min/Max Shower Door Width                   |
| н | Shower Door Height                          |
| J | Walk Through Opening Height                 |

Measurements provided are in mm and inches.