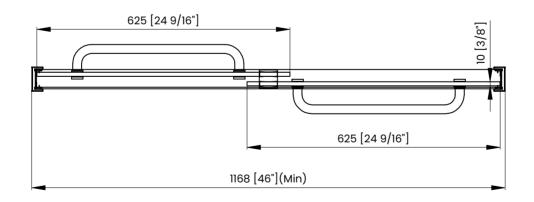

o The Bottom |
| F | Min/Max Walk-In Width                       |
| G | Min/Max Shower Door Width                   |
| н | Shower Door Height                          |
| J | Walk Through Opening Height                 |



Measurements provided are in mm and inches.







|   | Measurements                                |
|---|---------------------------------------------|
| Α | Distance Between Handle Holes               |
| В | Handle Length                               |
| С | Distance Between Handle Holes To The Side   |
| D | Distance Between Handle Holes To The Bottom |
| F | Min/Max Walk-In Width                       |
| G | Min/Max Shower Door Width                   |
| н | Shower Door Height                          |
| J | Walk Through Opening Height                 |





Measurements provided are in mm and inches.