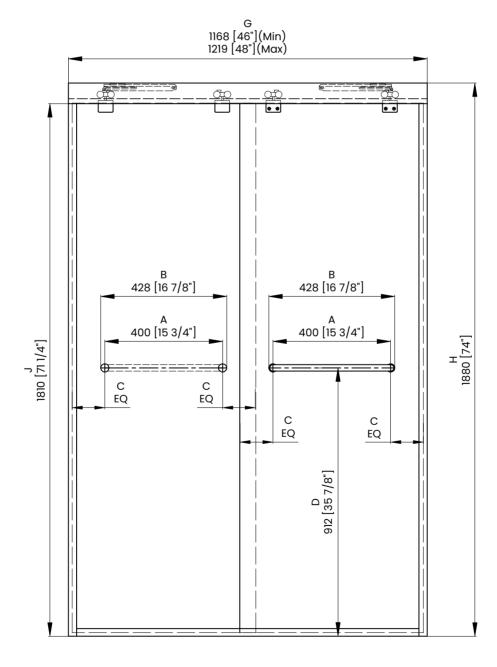

## **DIMENSIONS**

|   | Measurements                                |
|---|---------------------------------------------|
| A | Distance Between Handle Holes               |
| В | Handle Length                               |
| С | Distance Between Handle Holes To The Side   |
| D | Distance Between Handle Holes To The Bottom |
| F | Min/Max Walk-In Width                       |
| G | Min/Max Shower Door Width                   |
| н | Shower Door Height                          |
| J | Walk Through Opening Height                 |

Measurements provided are in mm and inches.

|   | Measurements                                |
|---|---------------------------------------------|
| Α | Distance Between Handle Holes               |
| В | Handle Length                               |
| С | Distance Between Handle Holes To The Side   |
| D | Distance Between Handle Holes To The Bottom |
| F | Min/Max Walk-In Width                       |
| G | Min/Max Shower Door Width                   |
| н | Shower Door Height                          |
| J | Walk Through Opening Height                 |

Measurements provided are in mm and inches.