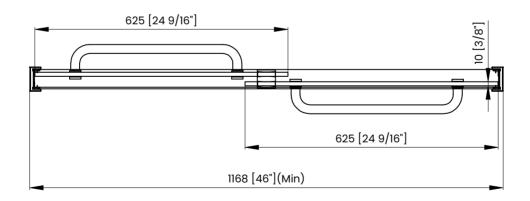

## **DIMENSIONS**

|   | Measurements                                |
|---|---------------------------------------------|
| Α | Distance Between Handle Holes               |
| В | Handle Length                               |
| С | Distance Between Handle Holes To The Side   |
| D | Distance Between Handle Holes To The Bottom |
| F | Min/Max Walk-In Width                       |
| G | Min/Max Shower Door Width                   |
| Н | Shower Door Height                          |
| J | Walk Through Opening Height                 |

Measurements provided are in mm and inches.

|   | Measurements                                |
|---|---------------------------------------------|
| Α | Distance Between Handle Holes               |
| В | Handle Length                               |
| С | Distance Between Handle Holes To The Side   |
| D | Distance Between Handle Holes To The Bottom |
| F | Min/Max Walk-In Width                       |
| G | Min/Max Shower Door Width                   |
| н | Shower Door Height                          |
| J | Walk Through Opening Height                 |

Measurements provided are in mm and inches.