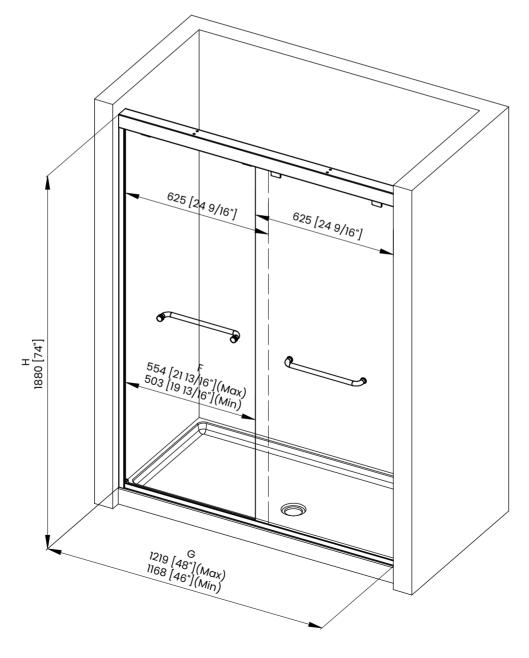

## **DIMENSIONS**

|   | Measurements                                |
|---|---------------------------------------------|
| Α | Distance Between Handle Holes               |
| В | Handle Length                               |
| С | Distance Between Handle Holes To The Side   |
| D | Distance Between Handle Holes To The Bottom |
| F | Min/Max Walk-In Width                       |
| G | Min/Max Shower Door Width                   |
| Н | Shower Door Height                          |
| J | Walk Through Opening Height                 |

Measurements provided are in mm and inches.

|   | Measurements                                |
|---|---------------------------------------------|
| Α | Distance Between Handle Holes               |
| В | Handle Length                               |
| С | Distance Between Handle Holes To The Side   |
| D | Distance Between Handle Holes To The Bottom |
| F | Min/Max Walk-In Width                       |
| G | Min/Max Shower Door Width                   |
| н | Shower Door Height                          |
| J | Walk Through Opening Height                 |

Measurements provided are in mm and inches.