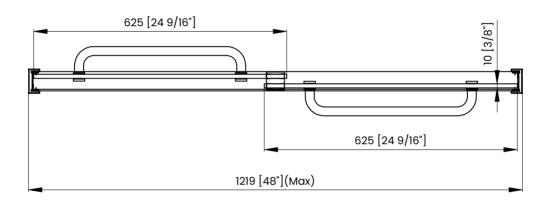

## **DIMENSIONS**

|   | Measurements                                |
|---|---------------------------------------------|
| Α | Distance Between Handle Holes               |
| В | Handle Length                               |
| С | Distance Between Handle Holes To The Side   |
| D | Distance Between Handle Holes To The Bottom |
| F | Min/Max Walk-In Width                       |
| G | Min/Max Shower Door Width                   |
| Н | Shower Door Height                          |
| J | Walk Through Opening Height                 |

Measurements provided are in mm and inches.

|   | Measurements                                |
|---|---------------------------------------------|
| Α | Distance Between Handle Holes               |
| В | Handle Length                               |
| С | Distance Between Handle Holes To The Side   |
| D | Distance Between Handle Holes To The Bottom |
| F | Min/Max Walk-In Width                       |
| G | Min/Max Shower Door Width                   |
| н | Shower Door Height                          |
| J | Walk Through Opening Height                 |

Measurements provided are in mm and inches.