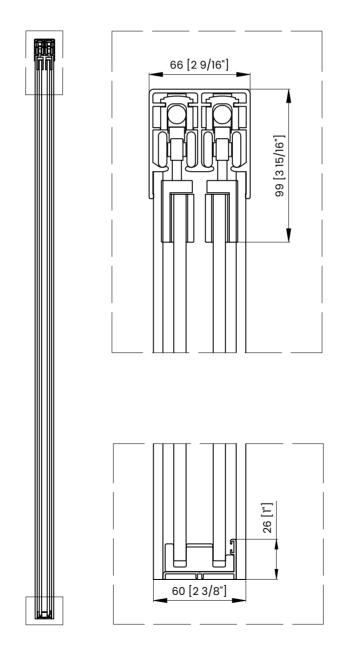

## **DIMENSIONS**

|   | Measurements                                |
|---|---------------------------------------------|
| A | Distance Between Handle Holes               |
| В | Handle Length                               |
| С | Distance Between Handle Holes To The Side   |
| D | Distance Between Handle Holes To The Bottom |
| F | Min/Max Walk-In Width                       |
| G | Min/Max Shower Door Width                   |
| н | Shower Door Height                          |
| J | Walk Through Opening Height                 |

Measurements provided are in mm and inches.

|   | Measurements                                |
|---|---------------------------------------------|
| Α | Distance Between Handle Holes               |
| В | Handle Length                               |
| С | Distance Between Handle Holes To The Side   |
| D | Distance Between Handle Holes To The Bottom |
| F | Min/Max Walk-In Width                       |
| G | Min/Max Shower Door Width                   |
| н | Shower Door Height                          |
| J | Walk Through Opening Height                 |

Measurements provided are in mm and inches.