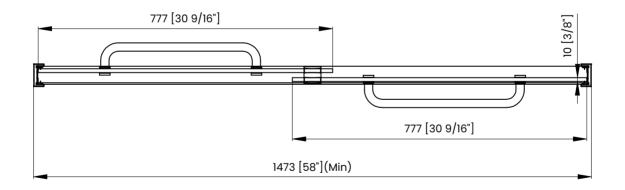

## **DIMENSIONS**

|   | Measurements                                |
|---|---------------------------------------------|
| Α | Distance Between Handle Holes               |
| В | Handle Length                               |
| С | Distance Between Handle Holes To The Side   |
| D | Distance Between Handle Holes To The Bottom |
| F | Min/Max Walk-In Width                       |
| G | Min/Max Shower Door Width                   |
| н | Shower Door Height                          |
| J | Walk Through Opening Height                 |

Measurements provided are in mm and inches.