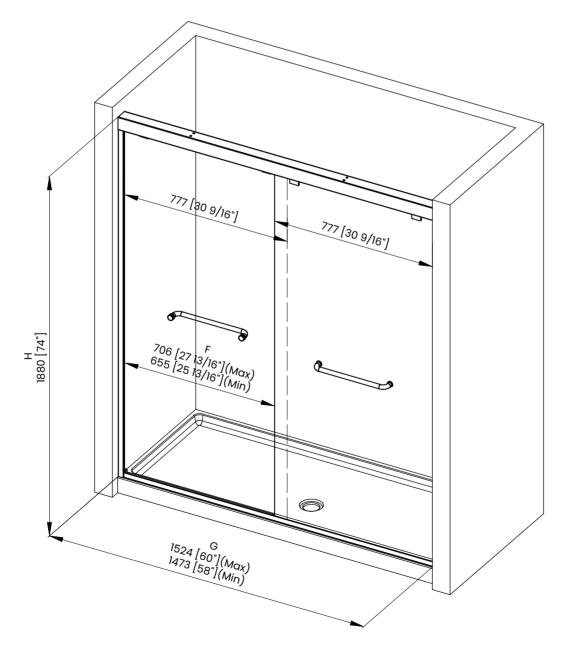

## **DIMENSIONS**

|   | Measurements                                |
|---|---------------------------------------------|
| Α | Distance Between Handle Holes               |
| В | Handle Length                               |
| С | Distance Between Handle Holes To The Side   |
| D | Distance Between Handle Holes To The Bottom |
| F | Min/Max Walk-In Width                       |
| G | Min/Max Shower Door Width                   |
| н | Shower Door Height                          |
| J | Walk Through Opening Height                 |

Measurements provided are in mm and inches.