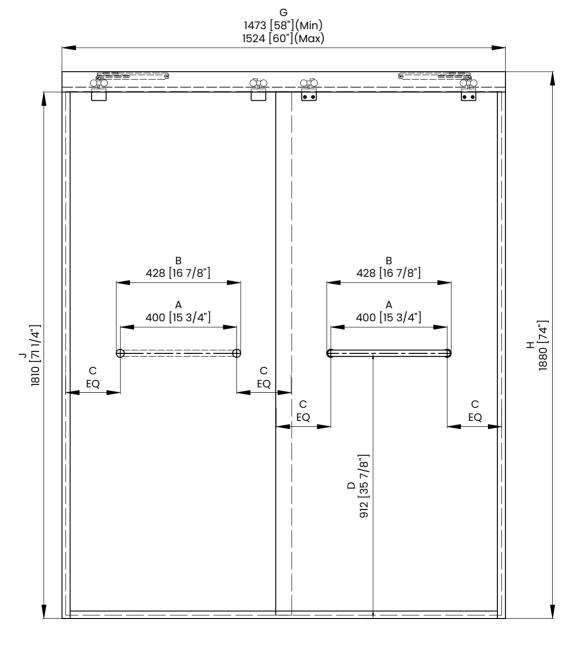

## **DIMENSIONS**

|   | Measurements                                |
|---|---------------------------------------------|
| Α | Distance Between Handle Holes               |
| В | Handle Length                               |
| С | Distance Between Handle Holes To The Side   |
| D | Distance Between Handle Holes To The Bottom |
| F | Min/Max Walk-In Width                       |
| G | Min/Max Shower Door Width                   |
| н | Shower Door Height                          |
| J | Walk Through Opening Height                 |

Measurements provided are in mm and inches.