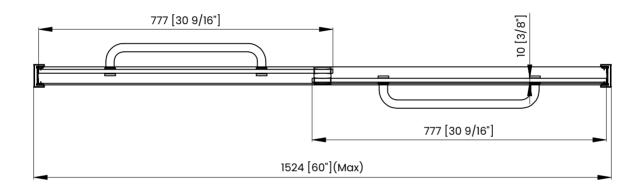

|   | Measurements                                |
|---|---------------------------------------------|
| Α | Distance Between Handle Holes               |
| В | Handle Length                               |
| С | Distance Between Handle Holes To The Side   |
| D | Distance Between Handle Holes To The Bottom |
| F | Min/Max Walk-In Width                       |
| G | Min/Max Shower Door Width                   |
| н | Shower Door Height                          |
| J | Walk Through Opening Height                 |