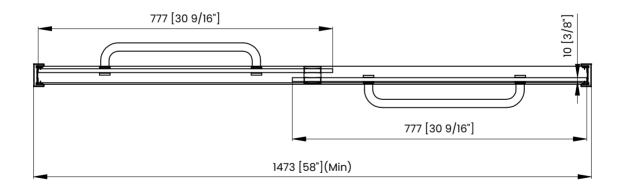

## **DIMENSIONS**

|   | Measurements                                |
|---|---------------------------------------------|
| Α | Distance Between Handle Holes               |
| В | Handle Length                               |
| С | Distance Between Handle Holes To The Side   |
| D | Distance Between Handle Holes To The Bottom |
| F | Min/Max Walk-In Width                       |
| G | Min/Max Shower Door Width                   |
| Н | Shower Door Height                          |
| J | Walk Through Opening Height                 |

Measurements provided are in mm and inches.