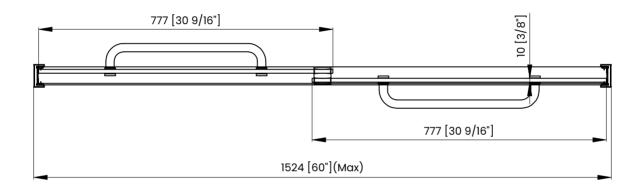

Measurements provided are in mm and inches.

|   | Measurements                                |
|---|---------------------------------------------|
| Α | Distance Between Handle Holes               |
| В | Handle Length                               |
| С | Distance Between Handle Holes To The Side   |
| D | Distance Between Handle Holes To The Bottom |
| F | Min/Max Walk-In Width                       |
| G | Min/Max Shower Door Width                   |
| н | Shower Door Height                          |
| J | Walk Through Opening Height                 |

Measurements provided are in mm and inches.