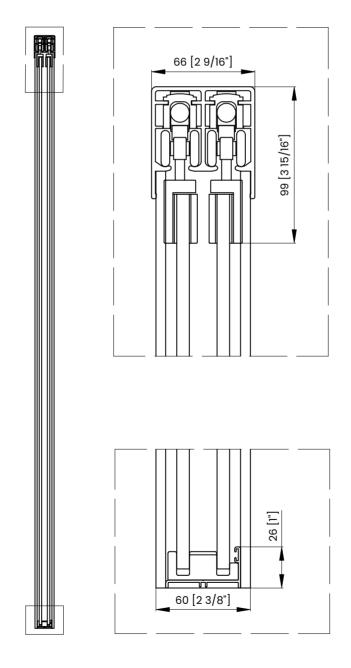

|   | Measurements                                |
|---|---------------------------------------------|
| Α | Distance Between Handle Holes               |
| В | Handle Length                               |
| С | Distance Between Handle Holes To The Side   |
| D | Distance Between Handle Holes To The Bottom |
| F | Min/Max Walk-In Width                       |
| G | Min/Max Shower Door Width                   |
| Н | Shower Door Height                          |
| J | Walk Through Opening Height                 |

Measurements provided are in mm and inches.

|   | Measurements                                |
|---|---------------------------------------------|
| Α | Distance Between Handle Holes               |
| В | Handle Length                               |
| С | Distance Between Handle Holes To The Side   |
| D | Distance Between Handle Holes To The Bottom |
| F | Min/Max Walk-In Width                       |
| G | Min/Max Shower Door Width                   |
| н | Shower Door Height                          |
| J | Walk Through Opening Height                 |