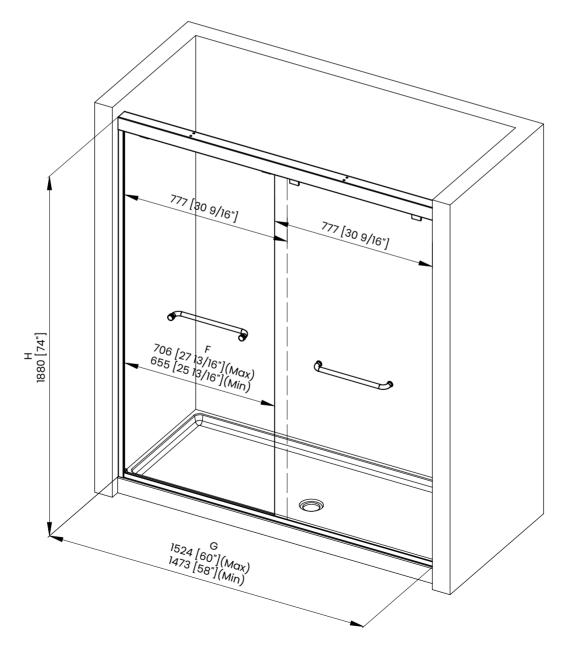

## **DIMENSIONS**

|   | Measurements                                |
|---|---------------------------------------------|
| A | Distance Between Handle Holes               |
| В | Handle Length                               |
| С | Distance Between Handle Holes To The Side   |
| D | Distance Between Handle Holes To The Bottom |
| F | Min/Max Walk-In Width                       |
| G | Min/Max Shower Door Width                   |
| Н | Shower Door Height                          |
| J | Walk Through Opening Height                 |

Measurements provided are in mm and inches.