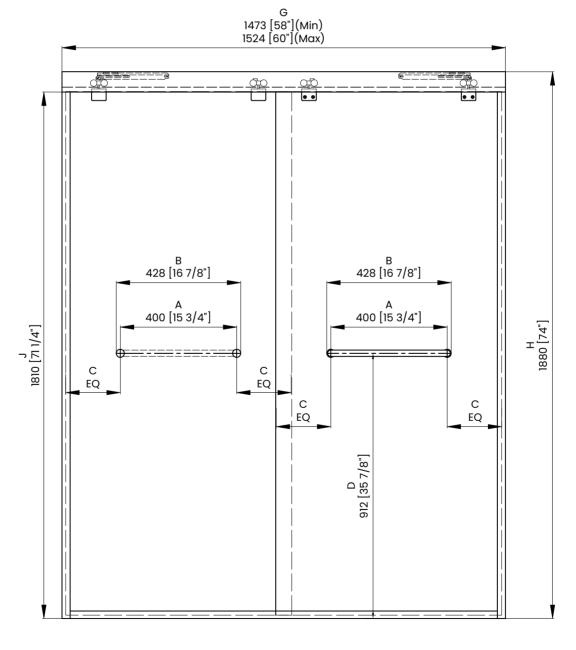

## **DIMENSIONS**

|   | Measurements                                |
|---|---------------------------------------------|
| Α | Distance Between Handle Holes               |
| В | Handle Length                               |
| С | Distance Between Handle Holes To The Side   |
| D | Distance Between Handle Holes To The Bottom |
| F | Min/Max Walk-In Width                       |
| G | Min/Max Shower Door Width                   |
| Н | Shower Door Height                          |
| J | Walk Through Opening Height                 |

Measurements provided are in mm and inches.