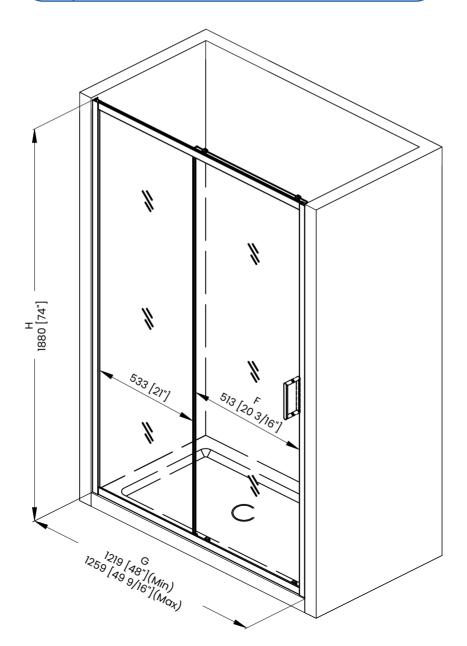

| Measurements |                                                                   |  |
|--------------|-------------------------------------------------------------------|--|
| Α            | Distance Between Handle Holes                                     |  |
| В            | Handle Length                                                     |  |
| с            | Distance Between Handle Holes To The Side                         |  |
| D            | Distance Between Handle Holes To The Bottom                       |  |
| F            | Min/Max Walk-In Width                                             |  |
| G            | Min/Max Shower Door Width<br>Max Out Of Plumb Adjustment: 1 9/16" |  |
| н            | Shower Door Height                                                |  |
| C            | Walk Through Opening Height                                       |  |

|   | Measurements                                                      |
|---|-------------------------------------------------------------------|
| Α | Distance Between Handle Holes                                     |
| В | Handle Length                                                     |
| с | Distance Between Handle Holes To The Side                         |
| D | Distance Between Handle Holes To The Bottom                       |
| F | Min/Max Walk-In Width                                             |
| G | Min/Max Shower Door Width<br>Max Out Of Plumb Adjustment: 1 9/16" |
| н | Shower Door Height                                                |
| C | Walk Through Opening Height                                       |

| Measurements |                                                                   |  |
|--------------|-------------------------------------------------------------------|--|
| Α            | Distance Between Handle Holes                                     |  |
| В            | Handle Length                                                     |  |
| С            | Distance Between Handle Holes To The Side                         |  |
| D            | Distance Between Handle Holes To The Bottom                       |  |
| F            | Min/Max Walk-In Width                                             |  |
| G            | Min/Max Shower Door Width<br>Max Out Of Plumb Adjustment: 1 9/16" |  |
| н            | Shower Door Height                                                |  |
| J            | Walk Through Opening Height                                       |  |