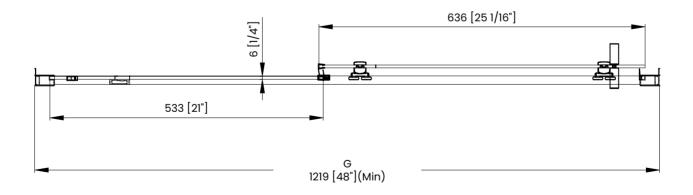

| Measurements |                                                                   |  |
|--------------|-------------------------------------------------------------------|--|
| Α            | Distance Between Handle Holes                                     |  |
| В            | Handle Length                                                     |  |
| с            | Distance Between Handle Holes To The Side                         |  |
| D            | Distance Between Handle Holes To The Bottom                       |  |
| F            | Min/Max Walk-In Width                                             |  |
| G            | Min/Max Shower Door Width<br>Max Out Of Plumb Adjustment: 1 9/16" |  |
| н            | Shower Door Height                                                |  |
| C            | Walk Through Opening Height                                       |  |

|   | Measurements                                                      |
|---|-------------------------------------------------------------------|
| Α | Distance Between Handle Holes                                     |
| В | Handle Length                                                     |
| с | Distance Between Handle Holes To The Side                         |
| D | Distance Between Handle Holes To The Bottom                       |
| F | Min/Max Walk-In Width                                             |
| G | Min/Max Shower Door Width<br>Max Out Of Plumb Adjustment: 1 9/16" |
| н | Shower Door Height                                                |
| C | Walk Through Opening Height                                       |

| Measurements |                                                                   |  |
|--------------|-------------------------------------------------------------------|--|
| Α            | Distance Between Handle Holes                                     |  |
| В            | Handle Length                                                     |  |
| С            | Distance Between Handle Holes To The Side                         |  |
| D            | Distance Between Handle Holes To The Bottom                       |  |
| F            | Min/Max Walk-In Width                                             |  |
| G            | Min/Max Shower Door Width<br>Max Out Of Plumb Adjustment: 1 9/16" |  |
| н            | Shower Door Height                                                |  |
| J            | Walk Through Opening Height                                       |  |