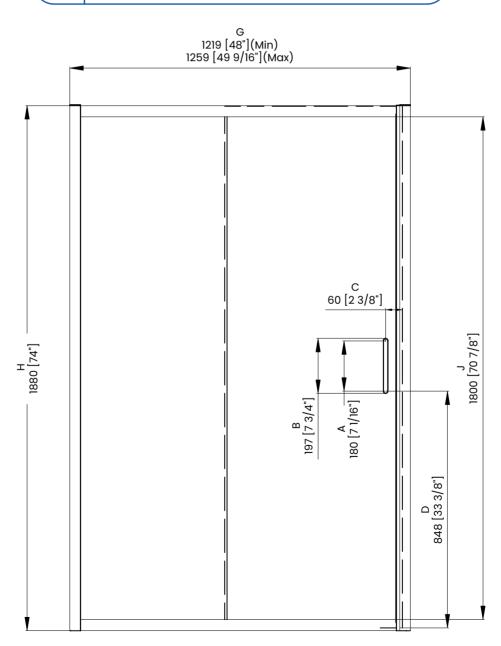

| Measurements |                                                                   |  |
|--------------|-------------------------------------------------------------------|--|
| Α            | Distance Between Handle Holes                                     |  |
| В            | Handle Length                                                     |  |
| с            | Distance Between Handle Holes To The Side                         |  |
| D            | Distance Between Handle Holes To The Bottom                       |  |
| F            | Min/Max Walk-In Width                                             |  |
| G            | Min/Max Shower Door Width<br>Max Out Of Plumb Adjustment: 1 9/16" |  |
| н            | Shower Door Height                                                |  |
| C            | Walk Through Opening Height                                       |  |

|   | Measurements                                                      |
|---|-------------------------------------------------------------------|
| Α | Distance Between Handle Holes                                     |
| В | Handle Length                                                     |
| с | Distance Between Handle Holes To The Side                         |
| D | Distance Between Handle Holes To The Bottom                       |
| F | Min/Max Walk-In Width                                             |
| G | Min/Max Shower Door Width<br>Max Out Of Plumb Adjustment: 1 9/16" |
| н | Shower Door Height                                                |
| C | Walk Through Opening Height                                       |

| Measurements |                                                                   |  |
|--------------|-------------------------------------------------------------------|--|
| Α            | Distance Between Handle Holes                                     |  |
| В            | Handle Length                                                     |  |
| С            | Distance Between Handle Holes To The Side                         |  |
| D            | Distance Between Handle Holes To The Bottom                       |  |
| F            | Min/Max Walk-In Width                                             |  |
| G            | Min/Max Shower Door Width<br>Max Out Of Plumb Adjustment: 1 9/16" |  |
| н            | Shower Door Height                                                |  |
| J            | Walk Through Opening Height                                       |  |