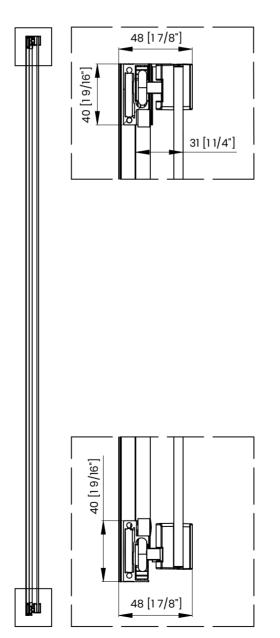

ning Height                                       |







|   | Measurements                                                      |
|---|-------------------------------------------------------------------|
| Α | Distance Between Handle Holes                                     |
| в | Handle Length                                                     |
| с | Distance Between Handle Holes To The Side                         |
| D | Distance Between Handle Holes To The Bottom                       |
| F | Min/Max Walk-In Width                                             |
| G | Min/Max Shower Door Width<br>Max Out Of Plumb Adjustment: 1 9/16" |
| н | Shower Door Height                                                |
| C | Walk Through Opening Height                                       |







| Measurements |                                                                   |  |
|--------------|-------------------------------------------------------------------|--|
| Α            | Distance Between Handle Holes                                     |  |
| В            | Handle Length                                                     |  |
| С            | Distance Between Handle Holes To The Side                         |  |
| D            | Distance Between Handle Holes To The Bottom                       |  |
| F            | Min/Max Walk-In Width                                             |  |
| G            | Min/Max Shower Door Width<br>Max Out Of Plumb Adjustment: 1 9/16" |  |
| н            | Shower Door Height                                                |  |
|