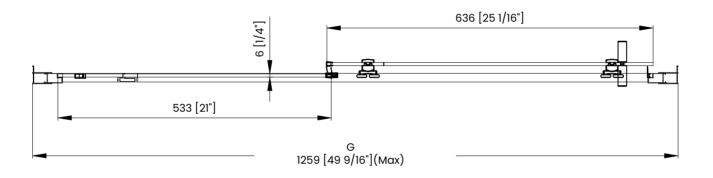

|  |
|--------------|-------------------------------------------------------------------|--|
| Α            | Distance Between Handle Holes                                     |  |
| В            | Handle Length                                                     |  |
| С            | Distance Between Handle Holes To The Side                         |  |
| D            | Distance Between Handle Holes To The Bottom                       |  |
| F            | Min/Max Walk-In Width                                             |  |
| G            | Min/Max Shower Door Width<br>Max Out Of Plumb Adjustment: 1 9/16" |  |
| н            | Shower Door Height                                                |  |
| J            | Walk Through Opening Height                                       |  |