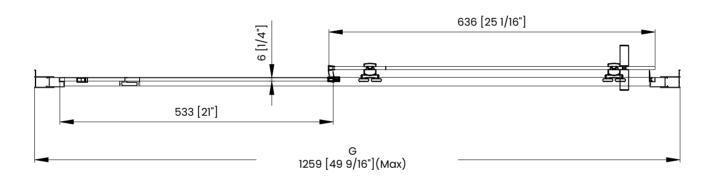

## **DIMENSIONS**

|   | Measurements                                                      |
|---|-------------------------------------------------------------------|
| Α | Distance Between Handle Holes                                     |
| В | Handle Length                                                     |
| С | Distance Between Handle Holes To The Side                         |
| D | Distance Between Handle Holes To The Bottom                       |
| F | Min/Max Walk-In Width                                             |
| G | Min/Max Shower Door Width<br>Max Out Of Plumb Adjustment: 1 9/16" |
| н | Shower Door Height                                                |
| J | Walk Through Opening Height                                       |

Measurements provided are in mm and inches.