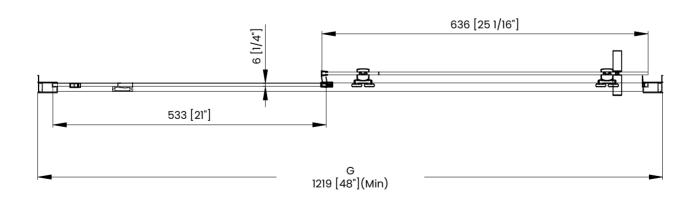

## **DIMENSIONS**

|   | Measurements                                                      |
|---|-------------------------------------------------------------------|
| Α | Distance Between Handle Holes                                     |
| В | Handle Length                                                     |
| С | Distance Between Handle Holes To The Side                         |
| D | Distance Between Handle Holes To The Bottom                       |
| F | Min/Max Walk-In Width                                             |
| G | Min/Max Shower Door Width<br>Max Out Of Plumb Adjustment: 1 9/16" |
| н | Shower Door Height                                                |
| J | Walk Through Opening Height                                       |

Measurements provided are in mm and inches.

|   | Measurements                                                      |
|---|-------------------------------------------------------------------|
| Α | Distance Between Handle Holes                                     |
| В | Handle Length                                                     |
| С | Distance Between Handle Holes To The Side                         |
| D | Distance Between Handle Holes To The Bottom                       |
| F | Min/Max Walk-In Width                                             |
| G | Min/Max Shower Door Width<br>Max Out Of Plumb Adjustment: 1 9/16" |
| н | Shower Door Height                                                |
| J | Walk Through Opening Height                                       |

Measurements provided are in mm and inches.