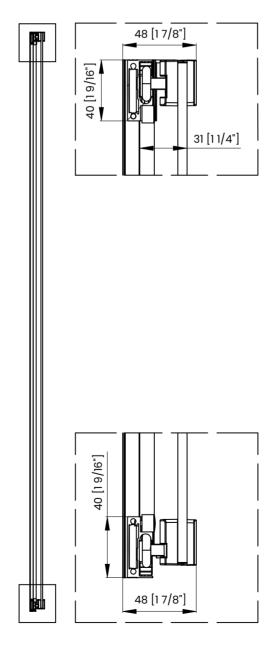

## **DIMENSIONS**

|   | Measurements                                                      |
|---|-------------------------------------------------------------------|
| Α | Distance Between Handle Holes                                     |
| В | Handle Length                                                     |
| С | Distance Between Handle Holes To The Side                         |
| D | Distance Between Handle Holes To The Bottom                       |
| F | Min/Max Walk-In Width                                             |
| G | Min/Max Shower Door Width<br>Max Out Of Plumb Adjustment: 1 9/16" |
| н | Shower Door Height                                                |
| J | Walk Through Opening Height                                       |

Measurements provided are in mm and inches.