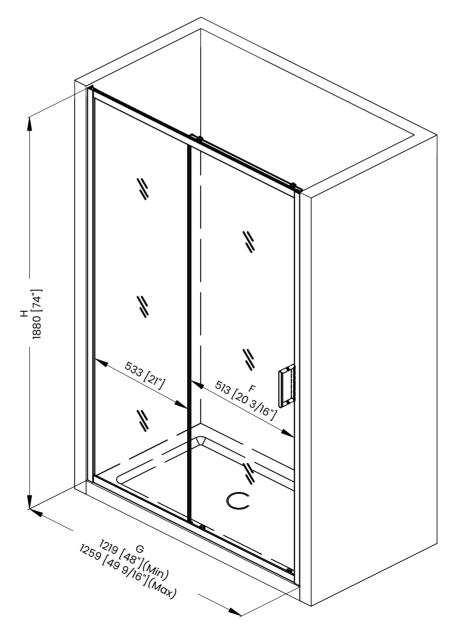

## **DIMENSIONS**

|   | Measurements                                                      |
|---|-------------------------------------------------------------------|
| Α | Distance Between Handle Holes                                     |
| В | Handle Length                                                     |
| С | Distance Between Handle Holes To The Side                         |
| D | Distance Between Handle Holes To The Bottom                       |
| F | Min/Max Walk-In Width                                             |
| G | Min/Max Shower Door Width<br>Max Out Of Plumb Adjustment: 1 9/16" |
| н | Shower Door Height                                                |
| J | Walk Through Opening Height                                       |

Measurements provided are in mm and inches.

|   | Measurements                                                      |
|---|-------------------------------------------------------------------|
| Α | Distance Between Handle Holes                                     |
| В | Handle Length                                                     |
| С | Distance Between Handle Holes To The Side                         |
| D | Distance Between Handle Holes To The Bottom                       |
| F | Min/Max Walk-In Width                                             |
| G | Min/Max Shower Door Width<br>Max Out Of Plumb Adjustment: 1 9/16" |
| н | Shower Door Height                                                |
| J | Walk Through Opening Height                                       |

Measurements provided are in mm and inches.