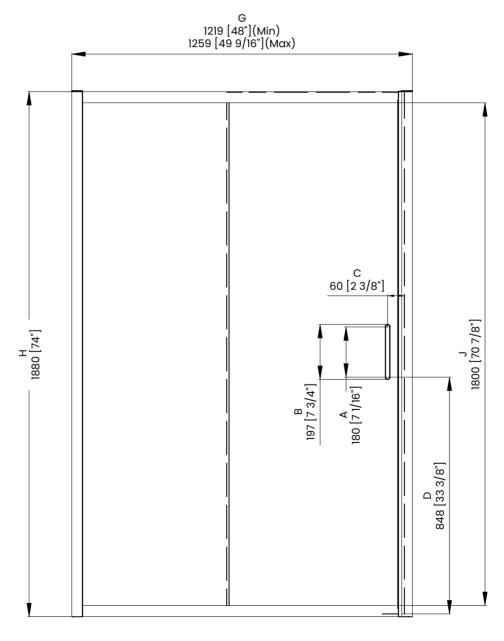

## **DIMENSIONS**

|   | Measurements                                                      |
|---|-------------------------------------------------------------------|
| Α | Distance Between Handle Holes                                     |
| В | Handle Length                                                     |
| С | Distance Between Handle Holes To The Side                         |
| D | Distance Between Handle Holes To The Bottom                       |
| F | Min/Max Walk-In Width                                             |
| G | Min/Max Shower Door Width<br>Max Out Of Plumb Adjustment: 1 9/16" |
| н | Shower Door Height                                                |
| J | Walk Through Opening Height                                       |

Measurements provided are in mm and inches.