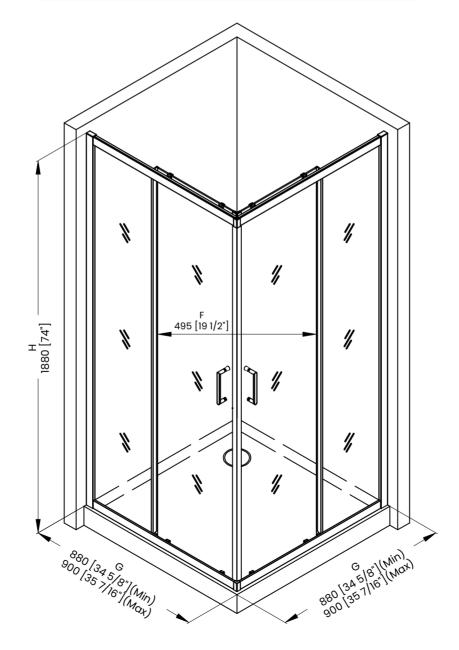

## **DIMENSIONS**

|   | Measurements                                                     |
|---|------------------------------------------------------------------|
| A | Distance Between Handle Holes                                    |
| В | Handle Length                                                    |
| С | Distance Between Handle Holes To The Side                        |
| D | Distance Between Handle Holes To The Bottom                      |
| F | Min/Max Walk-In Width                                            |
| G | Min/Max Shower Door Width<br>Max Out Of Plumb Adjustment: 13/16" |
| н | Shower Door Height                                               |
| J | Walk Through Opening Height                                      |

Measurements provided are in mm and inches.