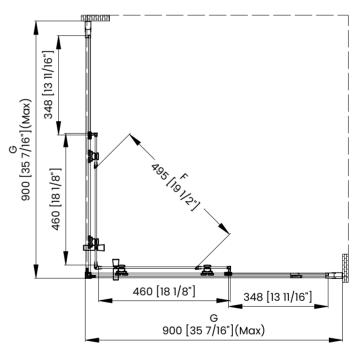

## **DIMENSIONS**

|   | Measurements                                                     |
|---|------------------------------------------------------------------|
| Α | Distance Between Handle Holes                                    |
| В | Handle Length                                                    |
| С | Distance Between Handle Holes To The Side                        |
| D | Distance Between Handle Holes To The Bottom                      |
| F | Min/Max Walk-In Width                                            |
| G | Min/Max Shower Door Width<br>Max Out Of Plumb Adjustment: 13/16" |
| н | Shower Door Height                                               |
| J | Walk Through Opening Height                                      |

Measurements provided are in mm and inches.