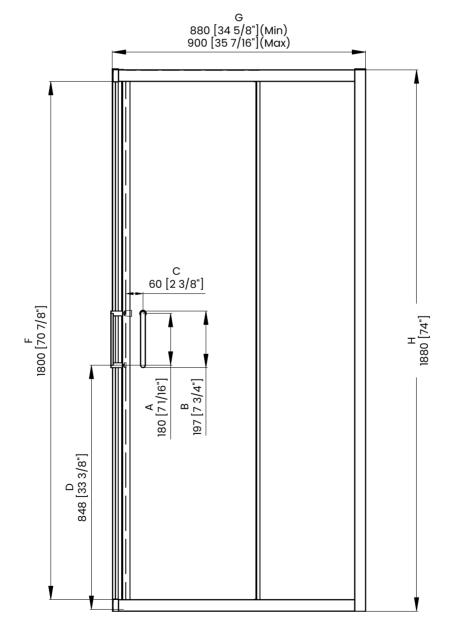

|   | Measurements                                                     |
|---|------------------------------------------------------------------|
| A | Distance Between Handle Holes                                    |
| В | Handle Length                                                    |
| С | Distance Between Handle Holes To The Side                        |
| D | Distance Between Handle Holes To The Bottom                      |
| F | Min/Max Walk-In Width                                            |
| G | Min/Max Shower Door Width<br>Max Out Of Plumb Adjustment: 13/16" |
| н | Shower Door Height                                               |
| J | Walk Through Opening Height                                      |

Measurements provided are in mm and inches.

|   | Measurements                                                     |
|---|------------------------------------------------------------------|
| A | Distance Between Handle Holes                                    |
| В | Handle Length                                                    |
| С | Distance Between Handle Holes To The Side                        |
| D | Distance Between Handle Holes To The Bottom                      |
| F | Min/Max Walk-In Width                                            |
| G | Min/Max Shower Door Width<br>Max Out Of Plumb Adjustment: 13/16" |
| Н | Shower Door Height                                               |
| J | Walk Through Opening Height                                      |

Measurements provided are in mm and inches.