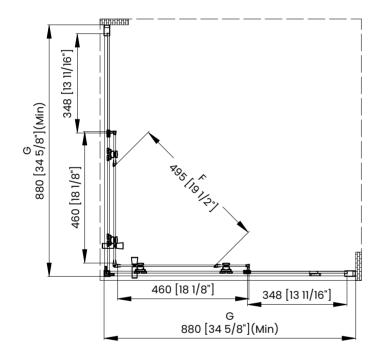

## **DIMENSIONS**

|   | Measurements                                                     |
|---|------------------------------------------------------------------|
| A | Distance Between Handle Holes                                    |
| В | Handle Length                                                    |
| С | Distance Between Handle Holes To The Side                        |
| D | Distance Between Handle Holes To The Bottom                      |
| F | Min/Max Walk-In Width                                            |
| G | Min/Max Shower Door Width<br>Max Out Of Plumb Adjustment: 13/16" |
| н | Shower Door Height                                               |
| J | Walk Through Opening Height                                      |

Measurements provided are in mm and inches.