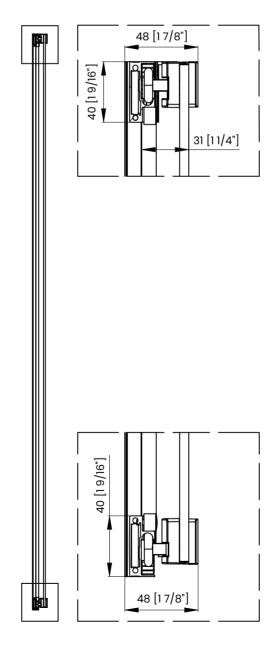

## **DIMENSIONS**

|   | Measurements                                                     |
|---|------------------------------------------------------------------|
| Α | Distance Between Handle Holes                                    |
| В | Handle Length                                                    |
| С | Distance Between Handle Holes To The Side                        |
| D | Distance Between Handle Holes To The Bottom                      |
| F | Min/Max Walk-In Width                                            |
| G | Min/Max Shower Door Width<br>Max Out Of Plumb Adjustment: 13/16" |
| н | Shower Door Height                                               |
| J | Walk Through Opening Height                                      |

Measurements provided are in mm and inches.