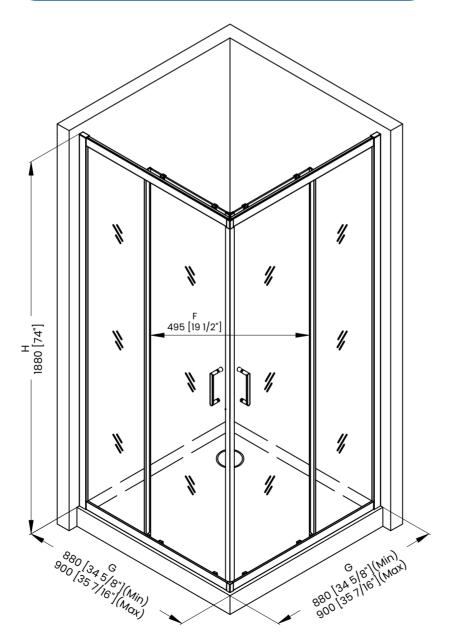

|   | Measurements                                                     |
|---|------------------------------------------------------------------|
| Α | Distance Between Handle Holes                                    |
| В | Handle Length                                                    |
| с | Distance Between Handle Holes To The Side                        |
| D | Distance Between Handle Holes To The Bottom                      |
| F | Min/Max Walk-In Width                                            |
| G | Min/Max Shower Door Width<br>Max Out Of Plumb Adjustment: 13/16" |
| н | Shower Door Height                                               |
| C | Walk Through Opening Height                                      |

| Measurements |                                                                  |  |
|--------------|------------------------------------------------------------------|--|
| Α            | Distance Between Handle Holes                                    |  |
| В            | Handle Length                                                    |  |
| с            | Distance Between Handle Holes To The Side                        |  |
| D            | Distance Between Handle Holes To The Bottom                      |  |
| F            | Min/Max Walk-In Width                                            |  |
| G            | Min/Max Shower Door Width<br>Max Out Of Plumb Adjustment: 13/16" |  |
| н            | Shower Door Height                                               |  |
| J            | Walk Through Opening Height                                      |  |

| Measurements |                                                                  |  |
|--------------|------------------------------------------------------------------|--|
| А            | Distance Between Handle Holes                                    |  |
| в            | Handle Length                                                    |  |
| с            | Distance Between Handle Holes To The Side                        |  |
| D            | Distance Between Handle Holes To The Bottom                      |  |
| F            | Min/Max Walk-In Width                                            |  |
| G            | Min/Max Shower Door Width<br>Max Out Of Plumb Adjustment: 13/16" |  |
| н            | Shower Door Height                                               |  |
| J            | Walk Through Opening Height                                      |  |