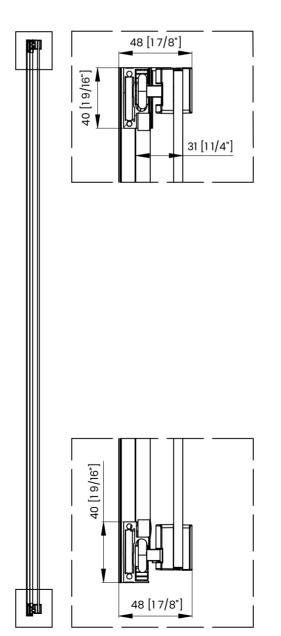

|   | Measurements                                                     |
|---|------------------------------------------------------------------|
| Α | Distance Between Handle Holes                                    |
| В | Handle Length                                                    |
| с | Distance Between Handle Holes To The Side                        |
| D | Distance Between Handle Holes To The Bottom                      |
| F | Min/Max Walk-In Width                                            |
| G | Min/Max Shower Door Width<br>Max Out Of Plumb Adjustment: 13/16" |
| н | Shower Door Height                                               |
| C | Walk Through Opening Height                                      |

| Measurements |                                                                  |  |
|--------------|------------------------------------------------------------------|--|
| Α            | Distance Between Handle Holes                                    |  |
| В            | Handle Length                                                    |  |
| с            | Distance Between Handle Holes To The Side                        |  |
| D            | Distance Between Handle Holes To The Bottom                      |  |
| F            | Min/Max Walk-In Width                                            |  |
| G            | Min/Max Shower Door Width<br>Max Out Of Plumb Adjustment: 13/16" |  |
| н            | Shower Door Height                                               |  |
| J            | Walk Through Opening Height                                      |  |

| Measurements |                                                                  |  |
|--------------|------------------------------------------------------------------|--|
| А            | Distance Between Handle Holes                                    |  |
| в            | Handle Length                                                    |  |
| с            | Distance Between Handle Holes To The Side                        |  |
| D            | Distance Between Handle Holes To The Bottom                      |  |
| F            | Min/Max Walk-In Width                                            |  |
| G            | Min/Max Shower Door Width<br>Max Out Of Plumb Adjustment: 13/16" |  |
| н            | Shower Door Height                                               |  |
| J            | Walk Through Opening Height                                      |  |