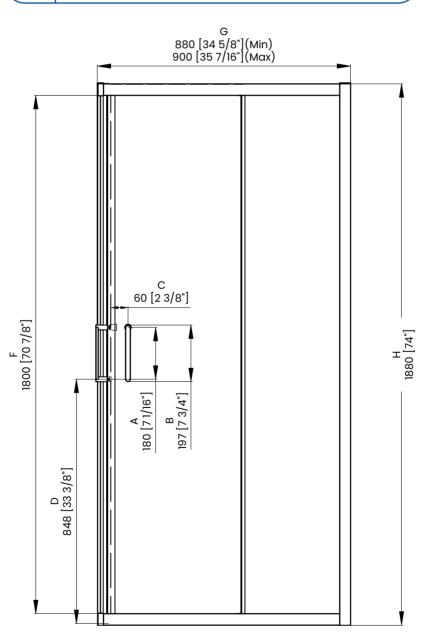

|   | Measurements                                                     |
|---|------------------------------------------------------------------|
| Α | Distance Between Handle Holes                                    |
| В | Handle Length                                                    |
| с | Distance Between Handle Holes To The Side                        |
| D | Distance Between Handle Holes To The Bottom                      |
| F | Min/Max Walk-In Width                                            |
| G | Min/Max Shower Door Width<br>Max Out Of Plumb Adjustment: 13/16" |
| н | Shower Door Height                                               |
| C | Walk Through Opening Height                                      |

| Measurements |                                                                  |  |
|--------------|------------------------------------------------------------------|--|
| Α            | Distance Between Handle Holes                                    |  |
| В            | Handle Length                                                    |  |
| с            | Distance Between Handle Holes To The Side                        |  |
| D            | Distance Between Handle Holes To The Bottom                      |  |
| F            | Min/Max Walk-In Width                                            |  |
| G            | Min/Max Shower Door Width<br>Max Out Of Plumb Adjustment: 13/16" |  |
| н            | Shower Door Height                                               |  |
| J            | Walk Through Opening Height                                      |  |

| Measurements |                                                                  |  |
|--------------|------------------------------------------------------------------|--|
| А            | Distance Between Handle Holes                                    |  |
| в            | Handle Length                                                    |  |
| с            | Distance Between Handle Holes To The Side                        |  |
| D            | Distance Between Handle Holes To The Bottom                      |  |
| F            | Min/Max Walk-In Width                                            |  |
| G            | Min/Max Shower Door Width<br>Max Out Of Plumb Adjustment: 13/16" |  |
| н            | Shower Door Height                                               |  |
| J            | Walk Through Opening Height                                      |  |