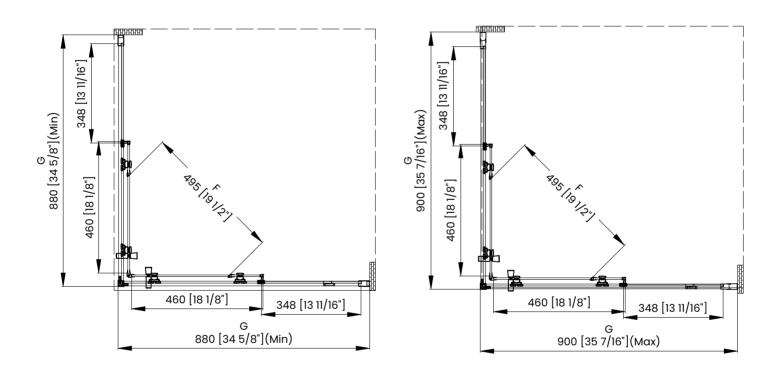

|   | Measurements                                                     |
|---|------------------------------------------------------------------|
| Α | Distance Between Handle Holes                                    |
| В | Handle Length                                                    |
| с | Distance Between Handle Holes To The Side                        |
| D | Distance Between Handle Holes To The Bottom                      |
| F | Min/Max Walk-In Width                                            |
| G | Min/Max Shower Door Width<br>Max Out Of Plumb Adjustment: 13/16" |
| н | Shower Door Height                                               |
| C | Walk Through Opening Height                                      |

| Measurements |                                                                  |  |
|--------------|------------------------------------------------------------------|--|
| Α            | Distance Between Handle Holes                                    |  |
| В            | Handle Length                                                    |  |
| с            | Distance Between Handle Holes To The Side                        |  |
| D            | Distance Between Handle Holes To The Bottom                      |  |
| F            | Min/Max Walk-In Width                                            |  |
| G            | Min/Max Shower Door Width<br>Max Out Of Plumb Adjustment: 13/16" |  |
| н            | Shower Door Height                                               |  |
| J            | Walk Through Opening Height                                      |  |

| Measurements |                                                                  |  |
|--------------|------------------------------------------------------------------|--|
| А            | Distance Between Handle Holes                                    |  |
| в            | Handle Length                                                    |  |
| с            | Distance Between Handle Holes To The Side                        |  |
| D            | Distance Between Handle Holes To The Bottom                      |  |
| F            | Min/Max Walk-In Width                                            |  |
| G            | Min/Max Shower Door Width<br>Max Out Of Plumb Adjustment: 13/16" |  |
| н            | Shower Door Height                                               |  |
| J            | Walk Through Opening Height                                      |  |