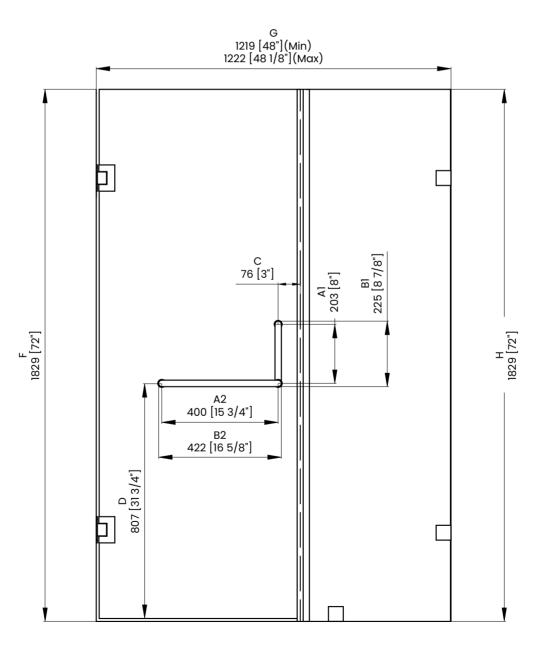

## DIMENSIONS

| Measurements |                                                                |  |
|--------------|----------------------------------------------------------------|--|
| Α            | Distance Between Handle Holes                                  |  |
| В            | Handle Length                                                  |  |
| с            | Distance Between Handle Holes To The Side                      |  |
| D            | Distance Between Handle Holes To The Bottom                    |  |
| F            | Min/Max Walk-In Width                                          |  |
| G            | Min/Max Shower Door Width<br>Max Out Of Plumb Adjustment: 1/8" |  |
| н            | Shower Door Height                                             |  |
| C            | Walk Through Opening Height                                    |  |

## Measurements provided are in mm and inches.

|   | Measurements                                                   |
|---|----------------------------------------------------------------|
| Α | Distance Between Handle Holes                                  |
| в | Handle Length                                                  |
| с | Distance Between Handle Holes To The Side                      |
| D | Distance Between Handle Holes To The Bottom                    |
| F | Min/Max Walk-In Width                                          |
| С | Min/Max Shower Door Width<br>Max Out Of Plumb Adjustment: 1/8" |
| н | Shower Door Height                                             |
| J | Walk Through Opening Height                                    |

Measurements provided are in mm and inches.