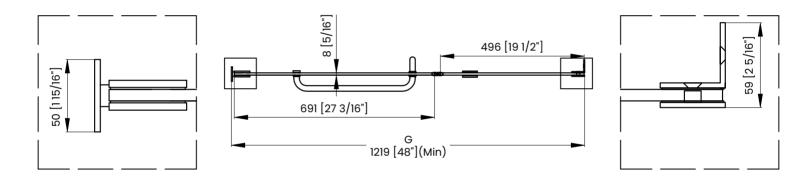

## Measurements provided are in mm and inches.

|   | Measurements                                                   |
|---|----------------------------------------------------------------|
| Α | Distance Between Handle Holes                                  |
| в | Handle Length                                                  |
| с | Distance Between Handle Holes To The Side                      |
| D | Distance Between Handle Holes To The Bottom                    |
| F | Min/Max Walk-In Width                                          |
| С | Min/Max Shower Door Width<br>Max Out Of Plumb Adjustment: 1/8" |
| н | Shower Door Height                                             |
| J | Walk Through Opening Height                                    |

Measurements provided are in mm and inches.