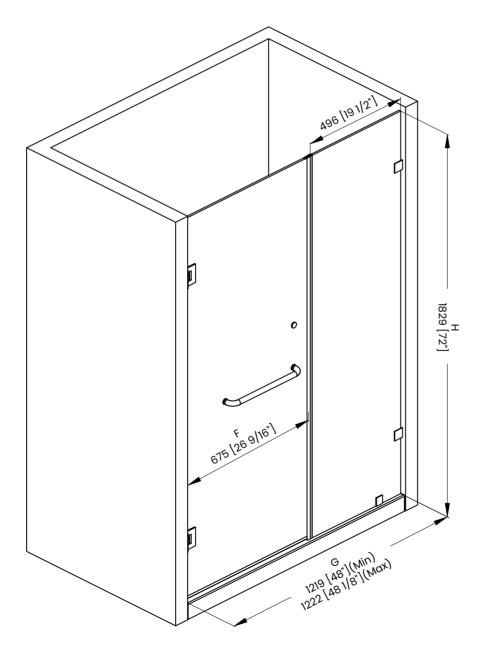

## DIMENSIONS

|   | Measurements                                                   |
|---|----------------------------------------------------------------|
| Α | Distance Between Handle Holes                                  |
| в | Handle Length                                                  |
| с | Distance Between Handle Holes To The Side                      |
| D | Distance Between Handle Holes To The Bottom                    |
| F | Min/Max Walk-In Width                                          |
| С | Min/Max Shower Door Width<br>Max Out Of Plumb Adjustment: 1/8" |
| н | Shower Door Height                                             |
| C | Walk Through Opening Height                                    |

Measurements provided are in mm and inches.