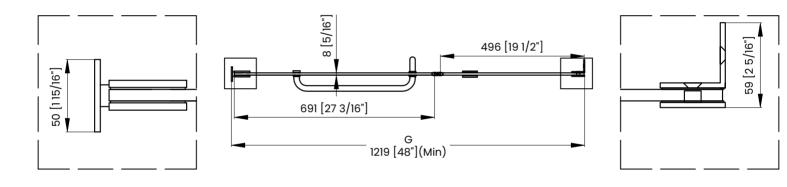

## DIMENSIONS

|   | Measurements                                                   |
|---|----------------------------------------------------------------|
| Α | Distance Between Handle Holes                                  |
| В | Handle Length                                                  |
| с | Distance Between Handle Holes To The Side                      |
| D | Distance Between Handle Holes To The Bottom                    |
| F | Min/Max Walk-In Width                                          |
| C | Min/Max Shower Door Width<br>Max Out Of Plumb Adjustment: 1/8" |
| н | Shower Door Height                                             |
| C | Walk Through Opening Height                                    |

Measurements provided are in mm and inches.

## DIMENSIONS

|   | Measurements                                                   |
|---|----------------------------------------------------------------|
| Α | Distance Between Handle Holes                                  |
| В | Handle Length                                                  |
| с | Distance Between Handle Holes To The Side                      |
| D | Distance Between Handle Holes To The Bottom                    |
| F | Min/Max Walk-In Width                                          |
| G | Min/Max Shower Door Width<br>Max Out Of Plumb Adjustment: 1/8" |
| н | Shower Door Height                                             |
| J | Walk Through Opening Height                                    |

## Measurements provided are in mm and inches.

|   | Measurements                                                   |
|---|----------------------------------------------------------------|
| Α | Distance Between Handle Holes                                  |
| В | Handle Length                                                  |
| с | Distance Between Handle Holes To The Side                      |
| D | Distance Between Handle Holes To The Bottom                    |
| F | Min/Max Walk-In Width                                          |
| G | Min/Max Shower Door Width<br>Max Out Of Plumb Adjustment: 1/8" |
| н | Shower Door Height                                             |
| J | Walk Through Opening Height                                    |