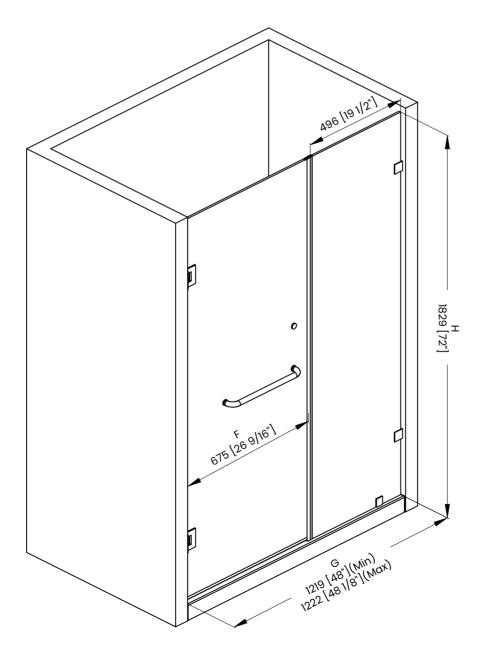

## DIMENSIONS

|   | Measurements                                                   |
|---|----------------------------------------------------------------|
| Α | Distance Between Handle Holes                                  |
| В | Handle Length                                                  |
| с | Distance Between Handle Holes To The Side                      |
| D | Distance Between Handle Holes To The Bottom                    |
| F | Min/Max Walk-In Width                                          |
| C | Min/Max Shower Door Width<br>Max Out Of Plumb Adjustment: 1/8" |
| н | Shower Door Height                                             |
| C | Walk Through Opening Height                                    |

Measurements provided are in mm and inches.

## DIMENSIONS

|   | Measurements                                                   |
|---|----------------------------------------------------------------|
| Α | Distance Between Handle Holes                                  |
| В | Handle Length                                                  |
| с | Distance Between Handle Holes To The Side                      |
| D | Distance Between Handle Holes To The Bottom                    |
| F | Min/Max Walk-In Width                                          |
| G | Min/Max Shower Door Width<br>Max Out Of Plumb Adjustment: 1/8" |
| н | Shower Door Height                                             |
| J | Walk Through Opening Height                                    |

## Measurements provided are in mm and inches.

|   | Measurements                                                   |
|---|----------------------------------------------------------------|
| Α | Distance Between Handle Holes                                  |
| В | Handle Length                                                  |
| с | Distance Between Handle Holes To The Side                      |
| D | Distance Between Handle Holes To The Bottom                    |
| F | Min/Max Walk-In Width                                          |
| G | Min/Max Shower Door Width<br>Max Out Of Plumb Adjustment: 1/8" |
| н | Shower Door Height                                             |
| J | Walk Through Opening Height                                    |