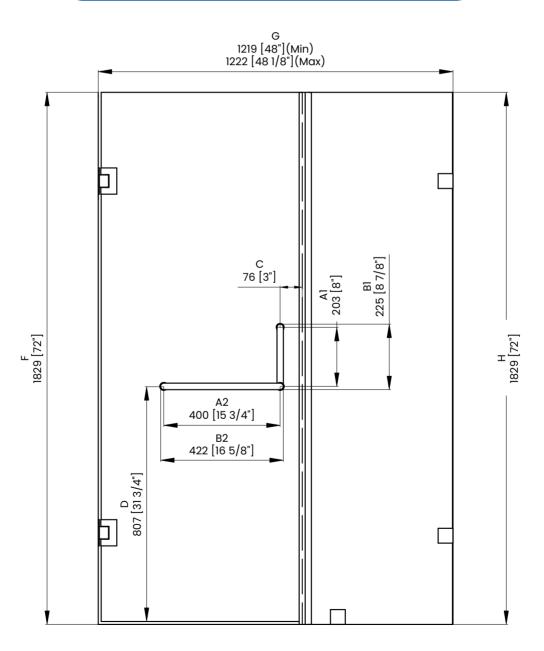

## DIMENSIONS

|   | Measurements                                                   |
|---|----------------------------------------------------------------|
| Α | Distance Between Handle Holes                                  |
| В | Handle Length                                                  |
| с | Distance Between Handle Holes To The Side                      |
| D | Distance Between Handle Holes To The Bottom                    |
| F | Min/Max Walk-In Width                                          |
| C | Min/Max Shower Door Width<br>Max Out Of Plumb Adjustment: 1/8" |
| н | Shower Door Height                                             |
| C | Walk Through Opening Height                                    |

Measurements provided are in mm and inches.

## DIMENSIONS

|   | Measurements                                                   |
|---|----------------------------------------------------------------|
| Α | Distance Between Handle Holes                                  |
| В | Handle Length                                                  |
| с | Distance Between Handle Holes To The Side                      |
| D | Distance Between Handle Holes To The Bottom                    |
| F | Min/Max Walk-In Width                                          |
| G | Min/Max Shower Door Width<br>Max Out Of Plumb Adjustment: 1/8" |
| н | Shower Door Height                                             |
| J | Walk Through Opening Height                                    |

## Measurements provided are in mm and inches.

|   | Measurements                                                   |
|---|----------------------------------------------------------------|
| Α | Distance Between Handle Holes                                  |
| В | Handle Length                                                  |
| с | Distance Between Handle Holes To The Side                      |
| D | Distance Between Handle Holes To The Bottom                    |
| F | Min/Max Walk-In Width                                          |
| G | Min/Max Shower Door Width<br>Max Out Of Plumb Adjustment: 1/8" |
| н | Shower Door Height                                             |
| J | Walk Through Opening Height                                    |