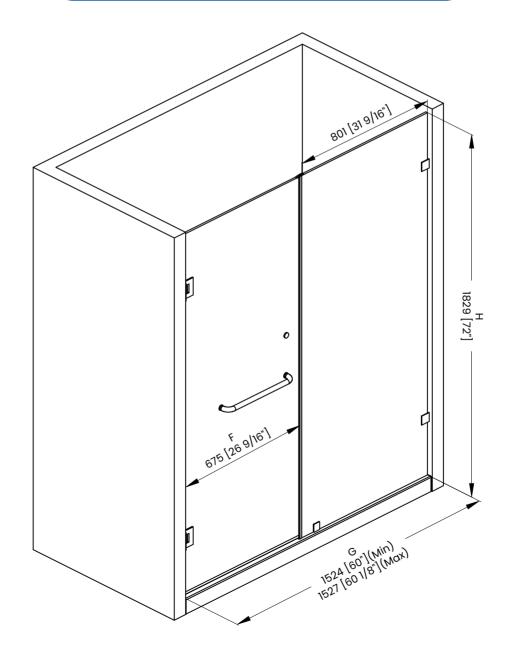

## DIMENSIONS

|   | Measurements                                                   |
|---|----------------------------------------------------------------|
| Α | Distance Between Handle Holes                                  |
| В | Handle Length                                                  |
| с | Distance Between Handle Holes To The Side                      |
| D | Distance Between Handle Holes To The Bottom                    |
| F | Min/Max Walk-In Width                                          |
| C | Min/Max Shower Door Width<br>Max Out Of Plumb Adjustment: 1/8" |
| н | Shower Door Height                                             |
| C | Walk Through Opening Height                                    |

Measurements provided are in mm and inches.