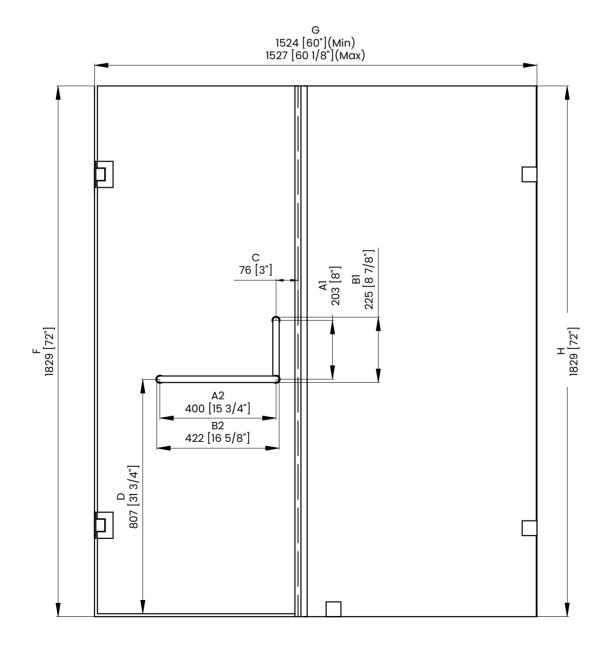

## DIMENSIONS

| Measurements |                                                                |  |
|--------------|----------------------------------------------------------------|--|
| Α            | Distance Between Handle Holes                                  |  |
| В            | Handle Length                                                  |  |
| с            | Distance Between Handle Holes To The Side                      |  |
| D            | Distance Between Handle Holes To The Bottom                    |  |
| F            | Min/Max Walk-In Width                                          |  |
| G            | Min/Max Shower Door Width<br>Max Out Of Plumb Adjustment: 1/8" |  |
| н            | Shower Door Height                                             |  |
| J            | Walk Through Opening Height                                    |  |

Measurements provided are in mm and inches.