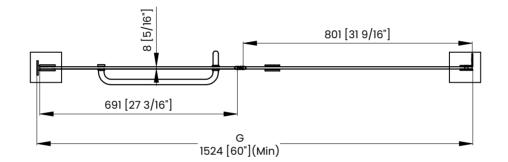

## DIMENSIONS

59 [2 5/16"]

|   | Measurements                                                   |
|---|----------------------------------------------------------------|
| Α | Distance Between Handle Holes                                  |
| в | Handle Length                                                  |
| с | Distance Between Handle Holes To The Side                      |
| D | Distance Between Handle Holes To The Bottom                    |
| F | Min/Max Walk-In Width                                          |
| G | Min/Max Shower Door Width<br>Max Out Of Plumb Adjustment: 1/8" |
| н | Shower Door Height                                             |
| J | Walk Through Opening Height                                    |

Measurements provided are in mm and inches.