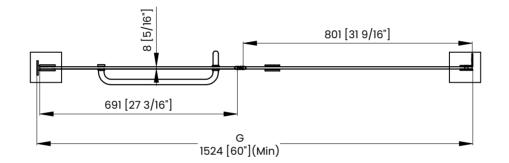

## DIMENSIONS

|   | Measurements                                                   |
|---|----------------------------------------------------------------|
| Α | Distance Between Handle Holes                                  |
| в | Handle Length                                                  |
| с | Distance Between Handle Holes To The Side                      |
| D | Distance Between Handle Holes To The Bottom                    |
| F | Min/Max Walk-In Width                                          |
| c | Min/Max Shower Door Width<br>Max Out Of Plumb Adjustment: 1/8" |
| н | Shower Door Height                                             |
| C | Walk Through Opening Height                                    |

Measurements provided are in mm and inches.

## DIMENSIONS

| Measurements |                                                                |
|--------------|----------------------------------------------------------------|
| Α            | Distance Between Handle Holes                                  |
| В            | Handle Length                                                  |
| с            | Distance Between Handle Holes To The Side                      |
| D            | Distance Between Handle Holes To The Bottom                    |
| F            | Min/Max Walk-In Width                                          |
| G            | Min/Max Shower Door Width<br>Max Out Of Plumb Adjustment: 1/8" |
| н            | Shower Door Height                                             |
| J            | Walk Through Opening Height                                    |