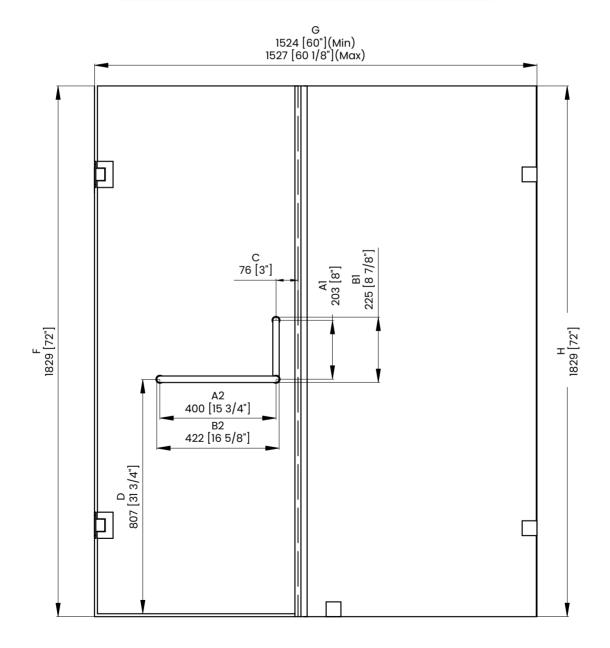

## DIMENSIONS

|   | Measurements                                                   |
|---|----------------------------------------------------------------|
| Α | Distance Between Handle Holes                                  |
| в | Handle Length                                                  |
| с | Distance Between Handle Holes To The Side                      |
| D | Distance Between Handle Holes To The Bottom                    |
| F | Min/Max Walk-In Width                                          |
| c | Min/Max Shower Door Width<br>Max Out Of Plumb Adjustment: 1/8" |
| н | Shower Door Height                                             |
| C | Walk Through Opening Height                                    |

Measurements provided are in mm and inches.

## DIMENSIONS

| Measurements |                                                                |
|--------------|----------------------------------------------------------------|
| Α            | Distance Between Handle Holes                                  |
| В            | Handle Length                                                  |
| с            | Distance Between Handle Holes To The Side                      |
| D            | Distance Between Handle Holes To The Bottom                    |
| F            | Min/Max Walk-In Width                                          |
| G            | Min/Max Shower Door Width<br>Max Out Of Plumb Adjustment: 1/8" |
| н            | Shower Door Height                                             |
| J            | Walk Through Opening Height                                    |

## DIMENSIONS

|   | Measurements                                                   |
|---|----------------------------------------------------------------|
| Α | Distance Between Handle Holes                                  |
| в | Handle Length                                                  |
| С | Distance Between Handle Holes To The Side                      |
| D | Distance Between Handle Holes To The Bottom                    |
| F | Min/Max Walk-In Width                                          |
| C | Min/Max Shower Door Width<br>Max Out Of Plumb Adjustment: 1/8" |
| н | Shower Door Height                                             |
| J | Walk Through Opening Height                                    |