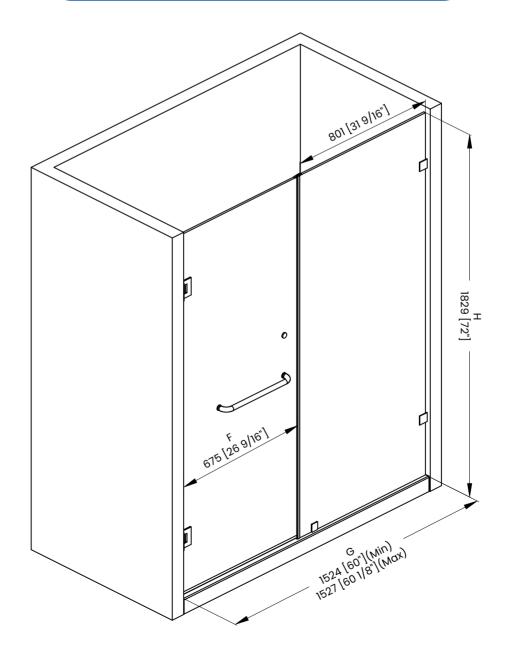

## DIMENSIONS

|   | Measurements                                                   |
|---|----------------------------------------------------------------|
| Α | Distance Between Handle Holes                                  |
| в | Handle Length                                                  |
| с | Distance Between Handle Holes To The Side                      |
| D | Distance Between Handle Holes To The Bottom                    |
| F | Min/Max Walk-In Width                                          |
| c | Min/Max Shower Door Width<br>Max Out Of Plumb Adjustment: 1/8" |
| н | Shower Door Height                                             |
| C | Walk Through Opening Height                                    |

Measurements provided are in mm and inches.

## DIMENSIONS

| Measurements |                                                                |
|--------------|----------------------------------------------------------------|
| Α            | Distance Between Handle Holes                                  |
| В            | Handle Length                                                  |
| с            | Distance Between Handle Holes To The Side                      |
| D            | Distance Between Handle Holes To The Bottom                    |
| F            | Min/Max Walk-In Width                                          |
| G            | Min/Max Shower Door Width<br>Max Out Of Plumb Adjustment: 1/8" |
| н            | Shower Door Height                                             |
| J            | Walk Through Opening Height                                    |