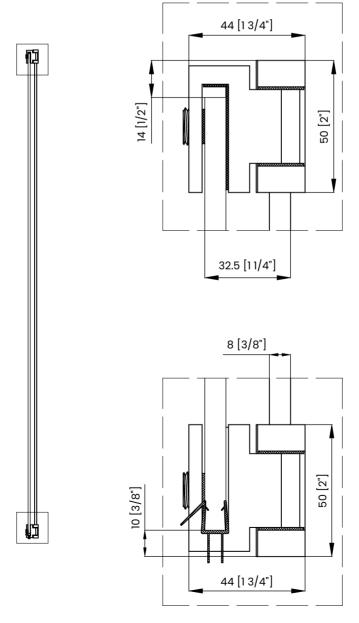

## **DIMENSIONS**

|   | Measurements                                                    |
|---|-----------------------------------------------------------------|
| A | Distance Between Handle Holes                                   |
| В | Handle Length                                                   |
| С | Distance Between Handle Holes To The Side                       |
| D | Distance Between Handle Holes To The Bottom                     |
| F | Min/Max Walk-In Width                                           |
| G | Min/Max Shower Door Width<br>Max Out Of Plumb Adjustment: 7/16" |
| н | Shower Door Height                                              |
| J | Walk Through Opening Height                                     |

Measurements provided are in mm and inches.