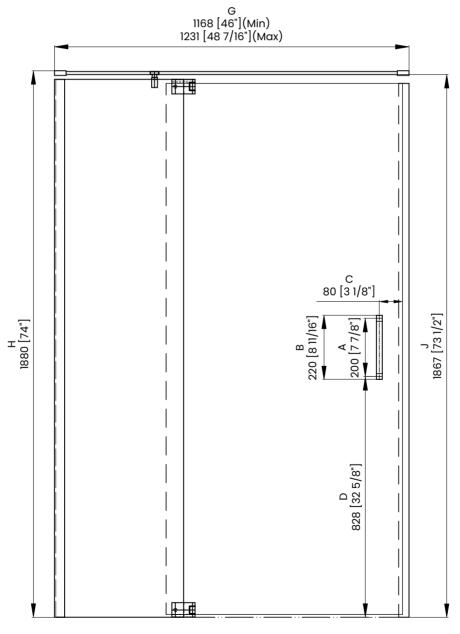

## **DIMENSIONS**

|   | Measurements                                                    |
|---|-----------------------------------------------------------------|
| A | Distance Between Handle Holes                                   |
| В | Handle Length                                                   |
| С | Distance Between Handle Holes To The Side                       |
| D | Distance Between Handle Holes To The Bottom                     |
| F | Min/Max Walk-In Width                                           |
| G | Min/Max Shower Door Width<br>Max Out Of Plumb Adjustment: 7/16" |
| н | Shower Door Height                                              |
| J | Walk Through Opening Height                                     |

Measurements provided are in mm and inches.