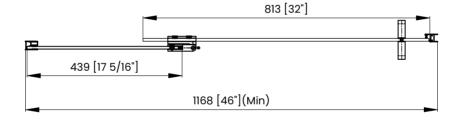

## **DIMENSIONS**

|   | Measurements                                                    |
|---|-----------------------------------------------------------------|
| A | Distance Between Handle Holes                                   |
| В | Handle Length                                                   |
| С | Distance Between Handle Holes To The Side                       |
| D | Distance Between Handle Holes To The Bottom                     |
| F | Min/Max Walk-In Width                                           |
| G | Min/Max Shower Door Width<br>Max Out Of Plumb Adjustment: 7/16" |
| н | Shower Door Height                                              |
| J | Walk Through Opening Height                                     |

Measurements provided are in mm and inches.