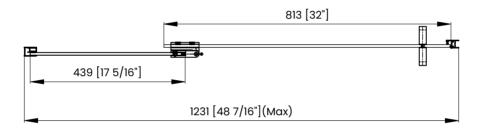

## **DIMENSIONS**

|   | Measurements                                                    |
|---|-----------------------------------------------------------------|
| Α | Distance Between Handle Holes                                   |
| В | Handle Length                                                   |
| С | Distance Between Handle Holes To The Side                       |
| D | Distance Between Handle Holes To The Bottom                     |
| F | Min/Max Walk-In Width                                           |
| G | Min/Max Shower Door Width<br>Max Out Of Plumb Adjustment: 7/16" |
| н | Shower Door Height                                              |
| J | Walk Through Opening Height                                     |

Measurements provided are in mm and inches.

|   | Measurements                                                    |
|---|-----------------------------------------------------------------|
| Α | Distance Between Handle Holes                                   |
| В | Handle Length                                                   |
| С | Distance Between Handle Holes To The Side                       |
| D | Distance Between Handle Holes To The Bottom                     |
| F | Min/Max Walk-In Width                                           |
| G | Min/Max Shower Door Width<br>Max Out Of Plumb Adjustment: 7/16" |
| н | Shower Door Height                                              |
| J | Walk Through Opening Height                                     |