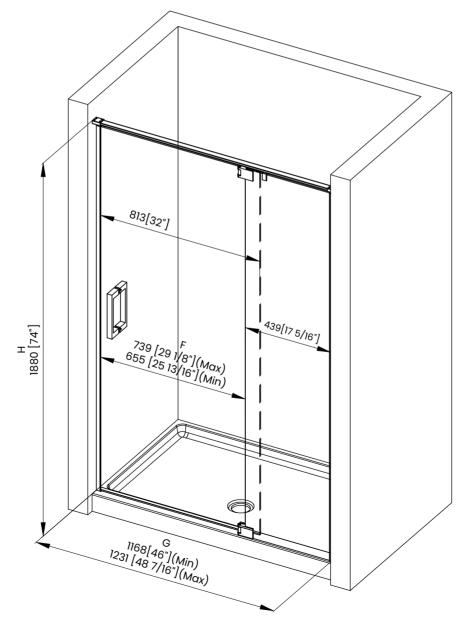

## **DIMENSIONS**

|   | Measurements                                                    |
|---|-----------------------------------------------------------------|
| Α | Distance Between Handle Holes                                   |
| В | Handle Length                                                   |
| С | Distance Between Handle Holes To The Side                       |
| D | Distance Between Handle Holes To The Bottom                     |
| F | Min/Max Walk-In Width                                           |
| G | Min/Max Shower Door Width<br>Max Out Of Plumb Adjustment: 7/16" |
| н | Shower Door Height                                              |
| J | Walk Through Opening Height                                     |

Measurements provided are in mm and inches.

|   | Measurements                                                    |
|---|-----------------------------------------------------------------|
| Α | Distance Between Handle Holes                                   |
| В | Handle Length                                                   |
| С | Distance Between Handle Holes To The Side                       |
| D | Distance Between Handle Holes To The Bottom                     |
| F | Min/Max Walk-In Width                                           |
| G | Min/Max Shower Door Width<br>Max Out Of Plumb Adjustment: 7/16" |
| н | Shower Door Height                                              |
| J | Walk Through Opening Height                                     |

Measurements provided are in mm and inches.