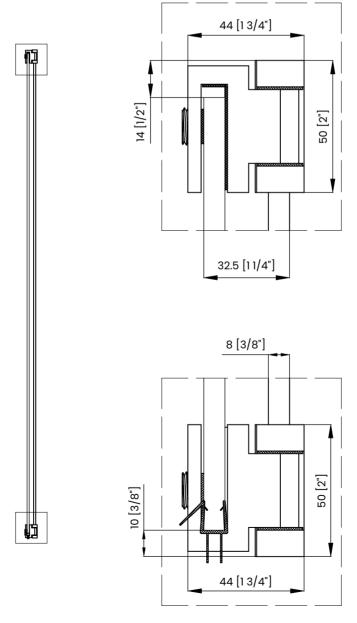

|



Measurements provided are in mm and inches.



|   | Measurements                                                    |
|---|-----------------------------------------------------------------|
| A | Distance Between Handle Holes                                   |
| В | Handle Length                                                   |
| С | Distance Between Handle Holes To The Side                       |
| D | Distance Between Handle Holes To The Bottom                     |
| F | Min/Max Walk-In Width                                           |
| G | Min/Max Shower Door Width<br>Max Out Of Plumb Adjustment: 7/16" |
| н | Shower Door Height                                              |
| J | Walk Through Opening Height                                     |



Measurements provided are in mm and inches.







| Measurements |                                                                 |  |
|--------------|-----------------------------------------------------------------|--|
| A            | Distance Between Handle Holes                                   |  |
| В            | Handle Length                                                   |  |
| С            | Distance Between Handle Holes To The Side                       |  |
| D            | Distance Between Handle Holes To The Bottom                     |  |
| F            | Min/Max Walk-In Width                                           |  |
| G            | Min/Max Shower Door Width<br>Max Out Of Plumb Adjustment: 7/16" |  |
| н            | Shower Door Height