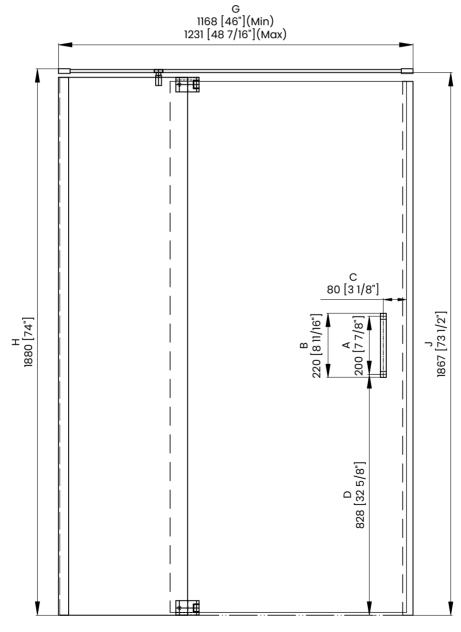

Measurements provided are in mm and inches.

|   | Measurements                                                    |
|---|-----------------------------------------------------------------|
| A | Distance Between Handle Holes                                   |
| В | Handle Length                                                   |
| С | Distance Between Handle Holes To The Side                       |
| D | Distance Between Handle Holes To The Bottom                     |
| F | Min/Max Walk-In Width                                           |
| G | Min/Max Shower Door Width<br>Max Out Of Plumb Adjustment: 7/16" |
| н | Shower Door Height                                              |
| J | Walk Through Opening Height                                     |

Measurements provided are in mm and inches.

| Measurements |                                                                 |  |
|--------------|-----------------------------------------------------------------|--|
| A            | Distance Between Handle Holes                                   |  |
| В            | Handle Length                                                   |  |
| С            | Distance Between Handle Holes To The Side                       |  |
| D            | Distance Between Handle Holes To The Bottom                     |  |
| F            | Min/Max Walk-In Width                                           |  |
| G            | Min/Max Shower Door Width<br>Max Out Of Plumb Adjustment: 7/16" |  |
| н            | Shower Door Height                                              |  |
| J            | Walk Through Opening Height                                     |  |