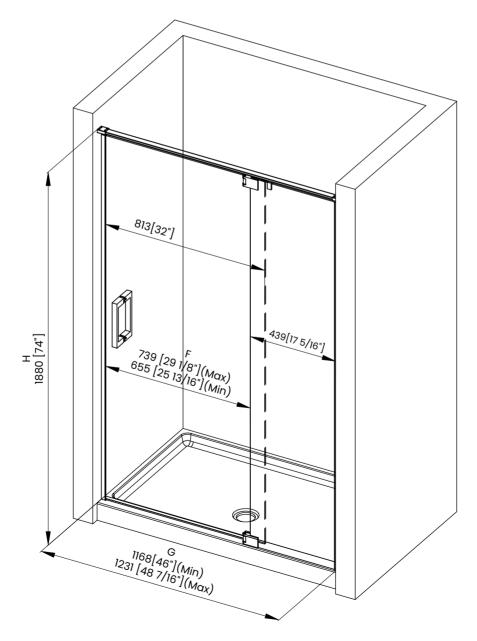

|   | Measurements                                                    |
|---|-----------------------------------------------------------------|
| Α | Distance Between Handle Holes                                   |
| В | Handle Length                                                   |
| С | Distance Between Handle Holes To The Side                       |
| D | Distance Between Handle Holes To The Bottom                     |
| F | Min/Max Walk-In Width                                           |
| G | Min/Max Shower Door Width<br>Max Out Of Plumb Adjustment: 7/16" |
| н | Shower Door Height                                              |
| J | Walk Through Opening Height                                     |

Measurements provided are in mm and inches.

|   | Measurements                                                    |
|---|-----------------------------------------------------------------|
| Α | Distance Between Handle Holes                                   |
| В | Handle Length                                                   |
| С | Distance Between Handle Holes To The Side                       |
| D | Distance Between Handle Holes To The Bottom                     |
| F | Min/Max Walk-In Width                                           |
| G | Min/Max Shower Door Width<br>Max Out Of Plumb Adjustment: 7/16" |
| н | Shower Door Height                                              |
| J | Walk Through Opening Height                                     |