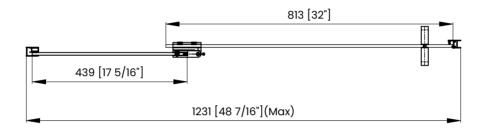

|  |
|--------------|-----------------------------------------------------------------|--|
| A            | Distance Between Handle Holes                                   |  |
| В            | Handle Length                                                   |  |
| С            | Distance Between Handle Holes To The Side                       |  |
| D            | Distance Between Handle Holes To The Bottom                     |  |
| F            | Min/Max Walk-In Width                                           |  |
| G            | Min/Max Shower Door Width<br>Max Out Of Plumb Adjustment: 7/16" |  |
| н            | Shower Door Height                                              |  |
| J            | Walk Through Opening Height                                     |  |





Measurements provided are in mm and inches.