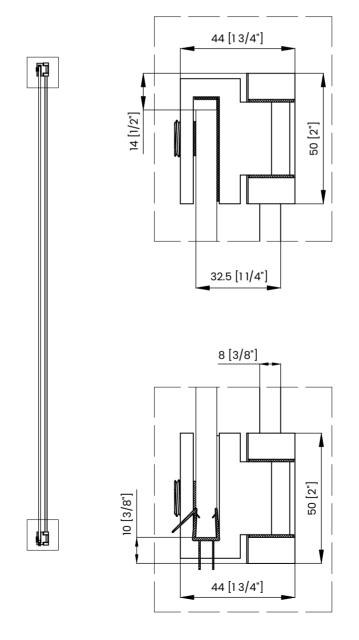

## **DIMENSIONS**

|   | Measurements                                                    |
|---|-----------------------------------------------------------------|
| A | Distance Between Handle Holes                                   |
| В | Handle Length                                                   |
| С | Distance Between Handle Holes To The Side                       |
| D | Distance Between Handle Holes To The Bottom                     |
| F | Min/Max Walk-In Width                                           |
| G | Min/Max Shower Door Width<br>Max Out Of Plumb Adjustment: 7/16" |
| н | Shower Door Height                                              |
| J | Walk Through Opening Height                                     |

Measurements provided are in mm and inches.