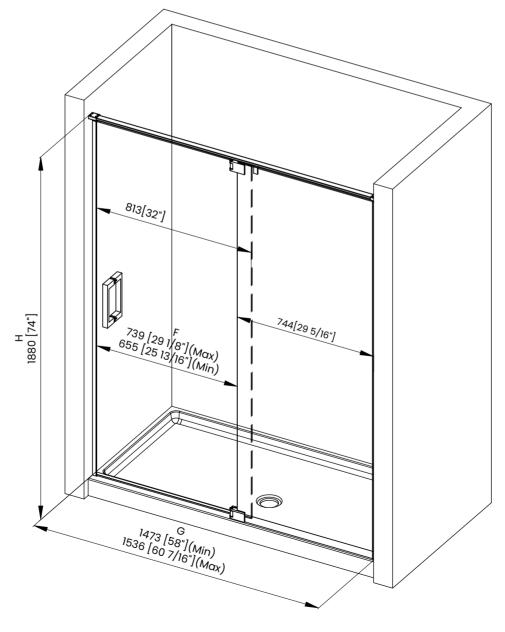

## **DIMENSIONS**

|   | Measurements                                                    |
|---|-----------------------------------------------------------------|
| A | Distance Between Handle Holes                                   |
| В | Handle Length                                                   |
| С | Distance Between Handle Holes To The Side                       |
| D | Distance Between Handle Holes To The Bottom                     |
| F | Min/Max Walk-In Width                                           |
| G | Min/Max Shower Door Width<br>Max Out Of Plumb Adjustment: 7/16" |
| н | Shower Door Height                                              |
| J | Walk Through Opening Height                                     |

Measurements provided are in mm and inches.