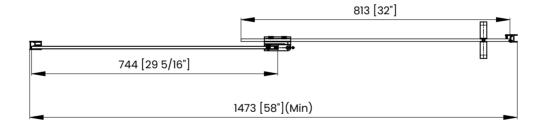

|



Measurements provided are in mm and inches.



## **DIMENSIONS**



|   | Measurements                                                    |
|---|-----------------------------------------------------------------|
| A | Distance Between Handle Holes                                   |
| В | Handle Length                                                   |
| С | Distance Between Handle Holes To The Side                       |
| D | Distance Between Handle Holes To The Bottom                     |
| F | Min/Max Walk-In Width                                           |
| G | Min/Max Shower Door Width<br>Max Out Of Plumb Adjustment: 7/16" |
| н | Shower Door Height                                              |
| J | Walk Through Opening Height                                     |





Measurements provided are in mm and inches.