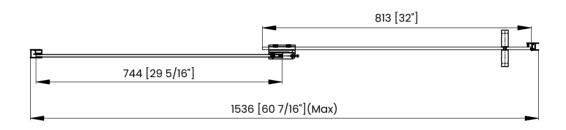

## **DIMENSIONS**

|   | Measurements                                                    |
|---|-----------------------------------------------------------------|
| A | Distance Between Handle Holes                                   |
| В | Handle Length                                                   |
| С | Distance Between Handle Holes To The Side                       |
| D | Distance Between Handle Holes To The Bottom                     |
| F | Min/Max Walk-In Width                                           |
| G | Min/Max Shower Door Width<br>Max Out Of Plumb Adjustment: 7/16" |
| н | Shower Door Height                                              |
| J | Walk Through Opening Height                                     |

Measurements provided are in mm and inches.