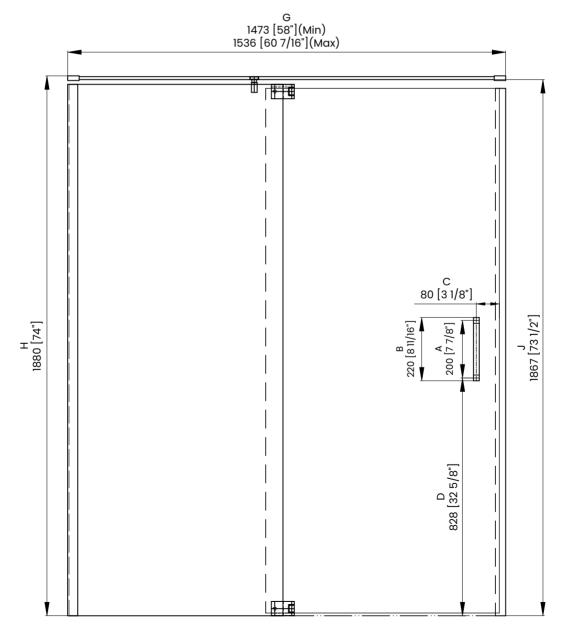

## **DIMENSIONS**

|   | Measurements                                                    |
|---|-----------------------------------------------------------------|
| A | Distance Between Handle Holes                                   |
| В | Handle Length                                                   |
| С | Distance Between Handle Holes To The Side                       |
| D | Distance Between Handle Holes To The Bottom                     |
| F | Min/Max Walk-In Width                                           |
| G | Min/Max Shower Door Width<br>Max Out Of Plumb Adjustment: 7/16" |
| н | Shower Door Height                                              |
| J | Walk Through Opening Height                                     |

Measurements provided are in mm and inches.