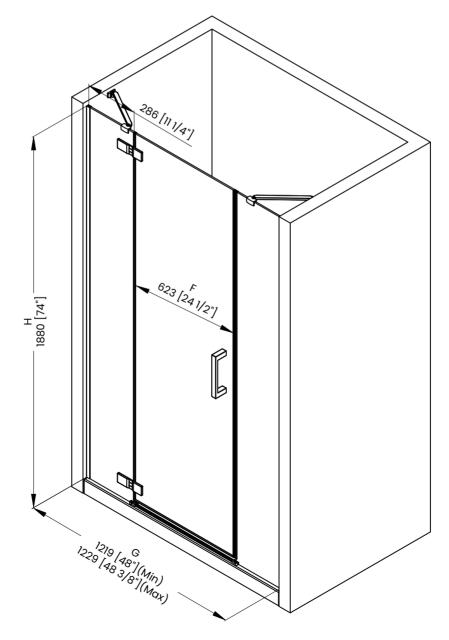

## **DIMENSIONS**

|   | Measurements                                                   |
|---|----------------------------------------------------------------|
| Α | Distance Between Handle Holes                                  |
| В | Handle Length                                                  |
| С | Distance Between Handle Holes To The Side                      |
| D | Distance Between Handle Holes To The Bottom                    |
| F | Min/Max Walk-In Width                                          |
| G | Min/Max Shower Door Width<br>Max Out Of Plumb Adjustment: 3/8" |
| н | Shower Door Height                                             |
| J | Walk Through Opening Height                                    |

Measurements provided are in mm and inches.