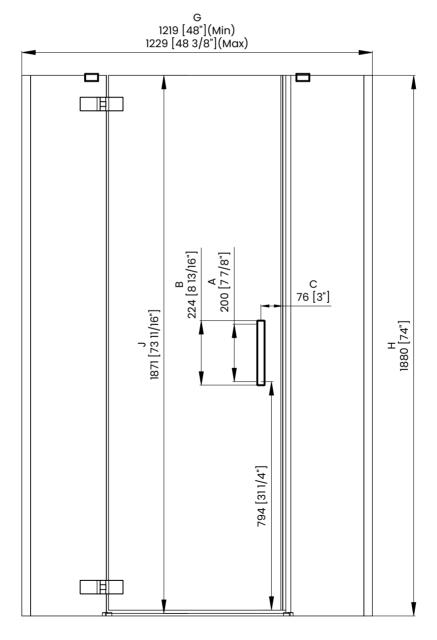

## **DIMENSIONS**

|   | Measurements                                                   |
|---|----------------------------------------------------------------|
| A | Distance Between Handle Holes                                  |
| В | Handle Length                                                  |
| С | Distance Between Handle Holes To The Side                      |
| D | Distance Between Handle Holes To The Bottom                    |
| F | Min/Max Walk-In Width                                          |
| G | Min/Max Shower Door Width<br>Max Out Of Plumb Adjustment: 3/8" |
| н | Shower Door Height                                             |
| J | Walk Through Opening Height                                    |

Measurements provided are in mm and inches.