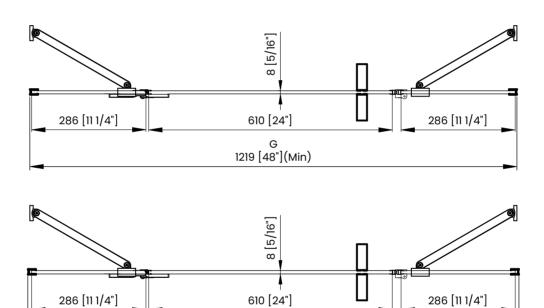

## **DIMENSIONS**

| Measurements |                                                                |  |
|--------------|----------------------------------------------------------------|--|
| A            | Distance Between Handle Holes                                  |  |
| В            | Handle Length                                                  |  |
| С            | Distance Between Handle Holes To The Side                      |  |
| D            | Distance Between Handle Holes To The Bottom                    |  |
| F            | Min/Max Walk-In Width                                          |  |
| G            | Min/Max Shower Door Width<br>Max Out Of Plumb Adjustment: 3/8" |  |
| н            | Shower Door Height                                             |  |
| J            | Walk Through Opening Height                                    |  |

G 1229 [48 3/8"](Max)