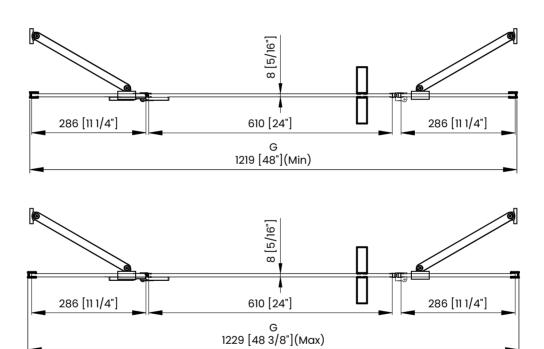

## **DIMENSIONS**

|   | Measurements                                                   |
|---|----------------------------------------------------------------|
| A | Distance Between Handle Holes                                  |
| В | Handle Length                                                  |
| С | Distance Between Handle Holes To The Side                      |
| D | Distance Between Handle Holes To The Bottom                    |
| F | Min/Max Walk-In Width                                          |
| G | Min/Max Shower Door Width<br>Max Out Of Plumb Adjustment: 3/8" |
| н | Shower Door Height                                             |
| J | Walk Through Opening Height                                    |