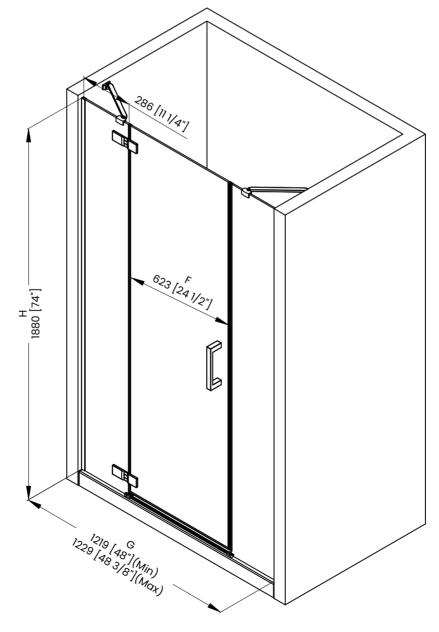

## **DIMENSIONS**

|   | Measurements                                                   |
|---|----------------------------------------------------------------|
| A | Distance Between Handle Holes                                  |
| В | Handle Length                                                  |
| С | Distance Between Handle Holes To The Side                      |
| D | Distance Between Handle Holes To The Bottom                    |
| F | Min/Max Walk-In Width                                          |
| G | Min/Max Shower Door Width<br>Max Out Of Plumb Adjustment: 3/8" |
| н | Shower Door Height                                             |
| J | Walk Through Opening Height                                    |

Measurements provided are in mm and inches.