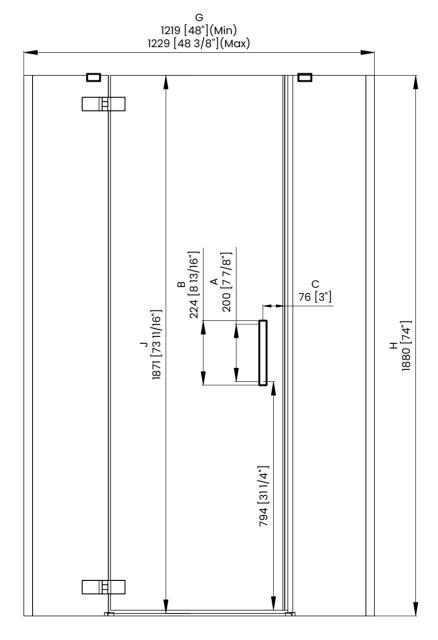

## **DIMENSIONS**

|   | Measurements                                                   |
|---|----------------------------------------------------------------|
| A | Distance Between Handle Holes                                  |
| В | Handle Length                                                  |
| С | Distance Between Handle Holes To The Side                      |
| D | Distance Between Handle Holes To The Bottom                    |
| F | Min/Max Walk-In Width                                          |
| G | Min/Max Shower Door Width<br>Max Out Of Plumb Adjustment: 3/8" |
| н | Shower Door Height                                             |
| J | Walk Through Opening Height                                    |

Measurements provided are in mm and inches.