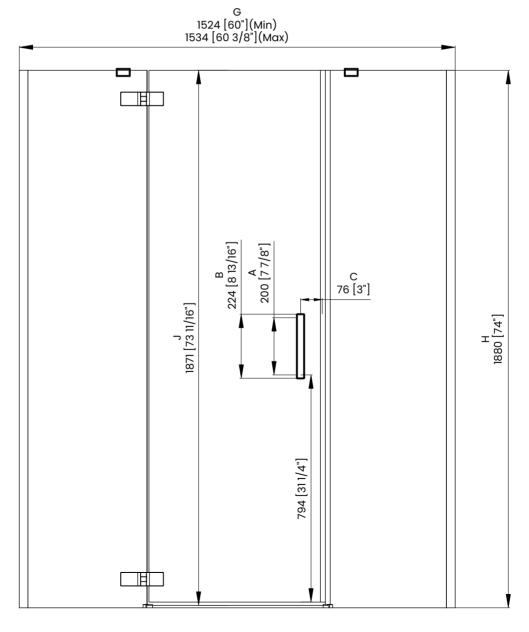

## **DIMENSIONS**

|   | Measurements                                                   |
|---|----------------------------------------------------------------|
| A | Distance Between Handle Holes                                  |
| В | Handle Length                                                  |
| С | Distance Between Handle Holes To The Side                      |
| D | Distance Between Handle Holes To The Bottom                    |
| F | Min/Max Walk-In Width                                          |
| G | Min/Max Shower Door Width<br>Max Out Of Plumb Adjustment: 3/8" |
| н | Shower Door Height                                             |
| J | Walk Through Opening Height                                    |

Measurements provided are in mm and inches.