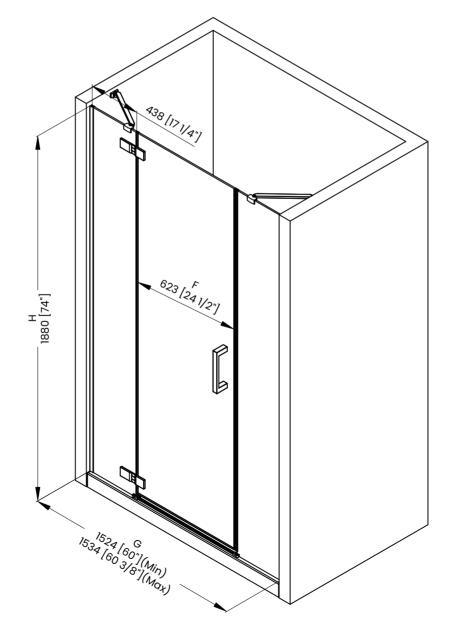

## **DIMENSIONS**

|   | Measurements                                                   |
|---|----------------------------------------------------------------|
| A | Distance Between Handle Holes                                  |
| В | Handle Length                                                  |
| С | Distance Between Handle Holes To The Side                      |
| D | Distance Between Handle Holes To The Bottom                    |
| F | Min/Max Walk-In Width                                          |
| G | Min/Max Shower Door Width<br>Max Out Of Plumb Adjustment: 3/8" |
| н | Shower Door Height                                             |
| J | Walk Through Opening Height                                    |

Measurements provided are in mm and inches.