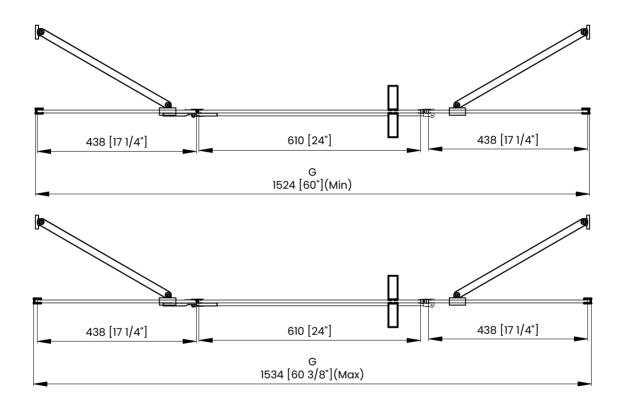

## **DIMENSIONS**

| Measurements |                                                                |  |
|--------------|----------------------------------------------------------------|--|
| A            | Distance Between Handle Holes                                  |  |
| В            | Handle Length                                                  |  |
| С            | Distance Between Handle Holes To The Side                      |  |
| D            | Distance Between Handle Holes To The Bottom                    |  |
| F            | Min/Max Walk-In Width                                          |  |
| G            | Min/Max Shower Door Width<br>Max Out Of Plumb Adjustment: 3/8" |  |
| н            | Shower Door Height                                             |  |
| J            | Walk Through Opening Height                                    |  |

Measurements provided are in mm and inches.