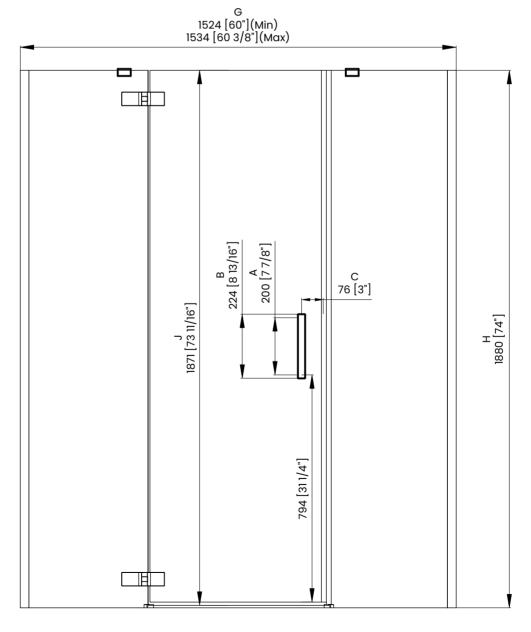

## **DIMENSIONS**

|   | Measurements                                                   |
|---|----------------------------------------------------------------|
| A | Distance Between Handle Holes                                  |
| В | Handle Length                                                  |
| С | Distance Between Handle Holes To The Side                      |
| D | Distance Between Handle Holes To The Bottom                    |
| F | Min/Max Walk-In Width                                          |
| G | Min/Max Shower Door Width<br>Max Out Of Plumb Adjustment: 3/8" |
| н | Shower Door Height                                             |
| J | Walk Through Opening Height                                    |

Measurements provided are in mm and inches.