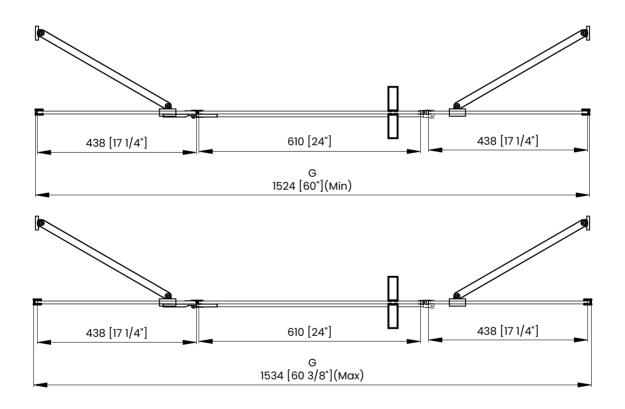

## **DIMENSIONS**

|   | Measurements                                                   |
|---|----------------------------------------------------------------|
| A | Distance Between Handle Holes                                  |
| В | Handle Length                                                  |
| С | Distance Between Handle Holes To The Side                      |
| D | Distance Between Handle Holes To The Bottom                    |
| F | Min/Max Walk-In Width                                          |
| G | Min/Max Shower Door Width<br>Max Out Of Plumb Adjustment: 3/8" |
| н | Shower Door Height                                             |
| J | Walk Through Opening Height                                    |

Measurements provided are in mm and inches.