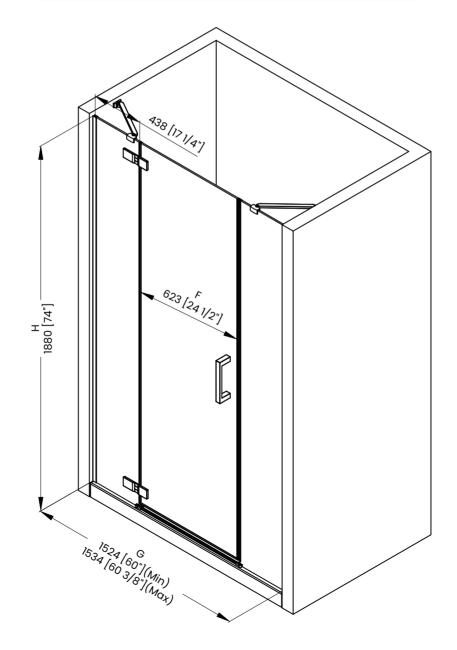

## **DIMENSIONS**

|   | Measurements                                                   |
|---|----------------------------------------------------------------|
| Α | Distance Between Handle Holes                                  |
| В | Handle Length                                                  |
| С | Distance Between Handle Holes To The Side                      |
| D | Distance Between Handle Holes To The Bottom                    |
| F | Min/Max Walk-In Width                                          |
| G | Min/Max Shower Door Width<br>Max Out Of Plumb Adjustment: 3/8" |
| н | Shower Door Height                                             |
| J | Walk Through Opening Height                                    |

Measurements provided are in mm and inches.

|   | Measurements                                                   |
|---|----------------------------------------------------------------|
| A | Distance Between Handle Holes                                  |
| В | Handle Length                                                  |
| С | Distance Between Handle Holes To The Side                      |
| D | Distance Between Handle Holes To The Bottom                    |
| F | Min/Max Walk-In Width                                          |
| G | Min/Max Shower Door Width<br>Max Out Of Plumb Adjustment: 3/8" |
| н | Shower Door Height                                             |
| J | Walk Through Opening Height                                    |

Measurements provided are in mm and inches.