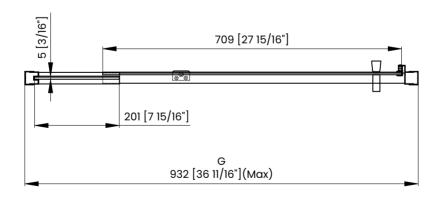

## **DIMENSIONS**

|   | Measurements                                                     |
|---|------------------------------------------------------------------|
| A | Distance Between Handle Holes                                    |
| В | Handle Length                                                    |
| С | Distance Between Handle Holes To The Side                        |
| D | Distance Between Handle Holes To The Bottom                      |
| F | Unchanged Walk-In Width                                          |
| G | Min/Max Shower Door Width<br>Max Out Of Plumb Adjustment: 11/16" |
| н | Shower Door Height                                               |
| J | Walk Through Opening Height                                      |

Measurements provided are in mm and inches.