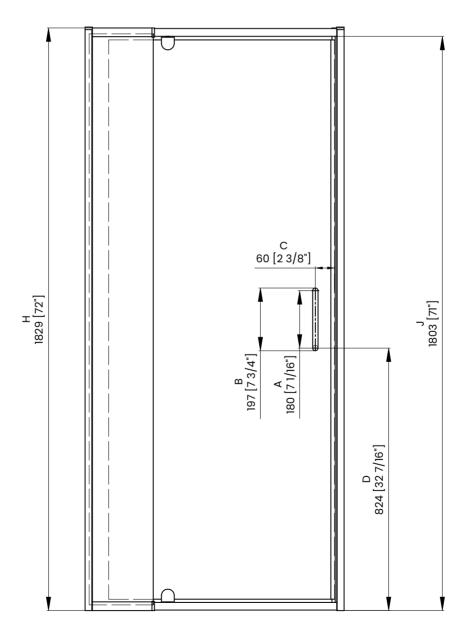

## **DIMENSIONS**

|   | Measurements                                                     |
|---|------------------------------------------------------------------|
| A | Distance Between Handle Holes                                    |
| В | Handle Length                                                    |
| С | Distance Between Handle Holes To The Side                        |
| D | Distance Between Handle Holes To The Bottom                      |
| F | Unchanged Walk-In Width                                          |
| G | Min/Max Shower Door Width<br>Max Out Of Plumb Adjustment: 11/16" |
| н | Shower Door Height                                               |
| J | Walk Through Opening Height                                      |

Measurements provided are in mm and inches.