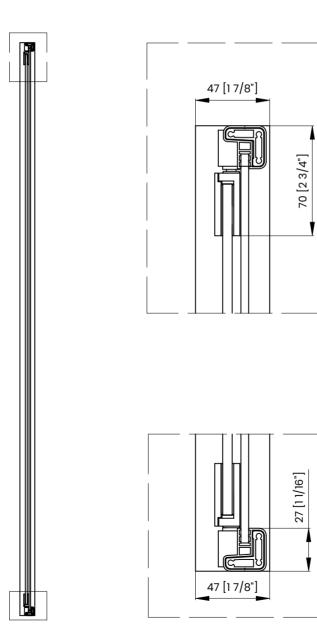

## **DIMENSIONS**

|   | Measurements                                                     |
|---|------------------------------------------------------------------|
| A | Distance Between Handle Holes                                    |
| В | Handle Length                                                    |
| С | Distance Between Handle Holes To The Side                        |
| D | Distance Between Handle Holes To The Bottom                      |
| F | Unchanged Walk-In Width                                          |
| G | Min/Max Shower Door Width<br>Max Out Of Plumb Adjustment: 11/16" |
| н | Shower Door Height                                               |
| J | Walk Through Opening Height                                      |

Measurements provided are in mm and inches.