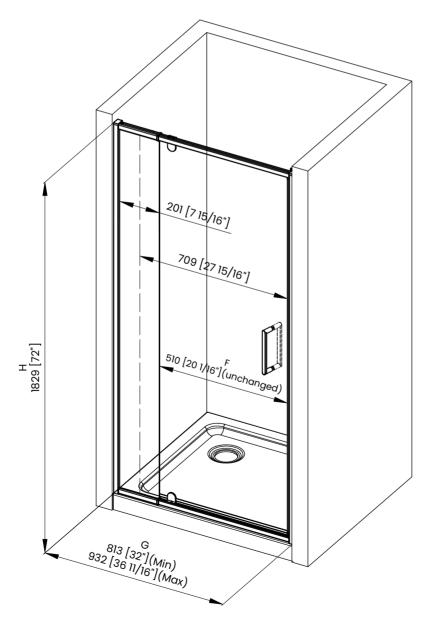

|   | Measurements                                                     |
|---|------------------------------------------------------------------|
| A | Distance Between Handle Holes                                    |
| В | Handle Length                                                    |
| С | Distance Between Handle Holes To The Side                        |
| D | Distance Between Handle Holes To The Bottom                      |
| F | Unchanged Walk-In Width                                          |
| G | Min/Max Shower Door Width<br>Max Out Of Plumb Adjustment: 11/16" |
| н | Shower Door Height                                               |
| J | Walk Through Opening Height                                      |

Measurements provided are in mm and inches.