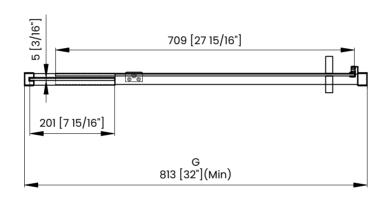

## **DIMENSIONS**

|   | Measurements                                                     |
|---|------------------------------------------------------------------|
| A | Distance Between Handle Holes                                    |
| В | Handle Length                                                    |
| С | Distance Between Handle Holes To The Side                        |
| D | Distance Between Handle Holes To The Bottom                      |
| F | Unchanged Walk-In Width                                          |
| G | Min/Max Shower Door Width<br>Max Out Of Plumb Adjustment: 11/16" |
| н | Shower Door Height                                               |
| J | Walk Through Opening Height                                      |

Measurements provided are in mm and inches.