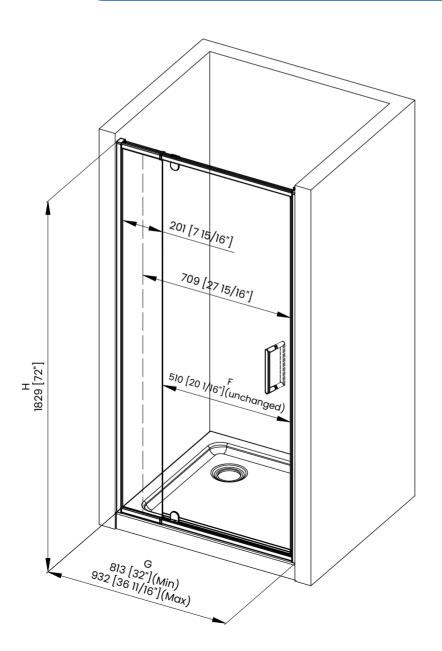

|   | Measurements                                                     |
|---|------------------------------------------------------------------|
| Α | Distance Between Handle Holes                                    |
| в | Handle Length                                                    |
| с | Distance Between Handle Holes To The Side                        |
| D | Distance Between Handle Holes To The Bottom                      |
| F | Unchanged Walk-In Width                                          |
| C | Min/Max Shower Door Width<br>Max Out Of Plumb Adjustment: 11/16" |
| н | Shower Door Height                                               |
| C | Walk Through Opening Height                                      |

| Measurements |                                                                  |
|--------------|------------------------------------------------------------------|
| А            | Distance Between Handle Holes                                    |
| В            | Handle Length                                                    |
| С            | Distance Between Handle Holes To The Side                        |
| D            | Distance Between Handle Holes To The Bottom                      |
| F            | Unchanged Walk-In Width                                          |
| G            | Min/Max Shower Door Width<br>Max Out Of Plumb Adjustment: 11/16" |
| н            | Shower Door Height                                               |
| J            | Walk Through Opening Height                                      |

|   | Measurements                                                     |
|---|------------------------------------------------------------------|
| Α | Distance Between Handle Holes                                    |
| В | Handle Length                                                    |
| с | Distance Between Handle Holes To The Side                        |
| D | Distance Between Handle Holes To The Bottom                      |
| F | Unchanged Walk-In Width                                          |
| G | Min/Max Shower Door Width<br>Max Out Of Plumb Adjustment: 11/16" |
| н | Shower Door Height                                               |
| C | Walk Through Opening Height                                      |

|   | Measurements                                                     |
|---|------------------------------------------------------------------|
| А | Distance Between Handle Holes                                    |
| в | Handle Length                                                    |
| с | Distance Between Handle Holes To The Side                        |
| D | Distance Between Handle Holes To The Bottom                      |
| F | Unchanged Walk-In Width                                          |
| C | Min/Max Shower Door Width<br>Max Out Of Plumb Adjustment: 11/16" |
| н | Shower Door Height                                               |
| J | Walk Through Opening Height                                      |