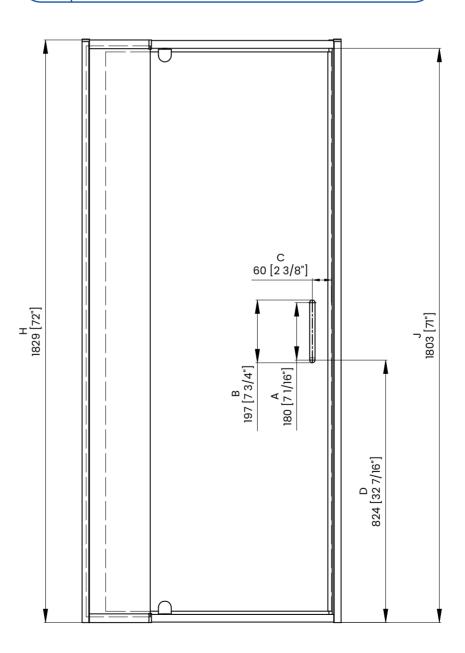

|   | Measurements                                                     |
|---|------------------------------------------------------------------|
| Α | Distance Between Handle Holes                                    |
| в | Handle Length                                                    |
| с | Distance Between Handle Holes To The Side                        |
| D | Distance Between Handle Holes To The Bottom                      |
| F | Unchanged Walk-In Width                                          |
| C | Min/Max Shower Door Width<br>Max Out Of Plumb Adjustment: 11/16" |
| н | Shower Door Height                                               |
| C | Walk Through Opening Height                                      |

| Measurements |                                                                  |
|--------------|------------------------------------------------------------------|
| А            | Distance Between Handle Holes                                    |
| В            | Handle Length                                                    |
| С            | Distance Between Handle Holes To The Side                        |
| D            | Distance Between Handle Holes To The Bottom                      |
| F            | Unchanged Walk-In Width                                          |
| G            | Min/Max Shower Door Width<br>Max Out Of Plumb Adjustment: 11/16" |
| н            | Shower Door Height                                               |
| J            | Walk Through Opening Height                                      |

|   | Measurements                                                     |
|---|------------------------------------------------------------------|
| Α | Distance Between Handle Holes                                    |
| В | Handle Length                                                    |
| с | Distance Between Handle Holes To The Side                        |
| D | Distance Between Handle Holes To The Bottom                      |
| F | Unchanged Walk-In Width                                          |
| G | Min/Max Shower Door Width<br>Max Out Of Plumb Adjustment: 11/16" |
| н | Shower Door Height                                               |
| C | Walk Through Opening Height                                      |

|   | Measurements                                                     |
|---|------------------------------------------------------------------|
| А | Distance Between Handle Holes                                    |
| в | Handle Length                                                    |
| с | Distance Between Handle Holes To The Side                        |
| D | Distance Between Handle Holes To The Bottom                      |
| F | Unchanged Walk-In Width                                          |
| C | Min/Max Shower Door Width<br>Max Out Of Plumb Adjustment: 11/16" |
| н | Shower Door Height                                               |
| J | Walk Through Opening Height                                      |