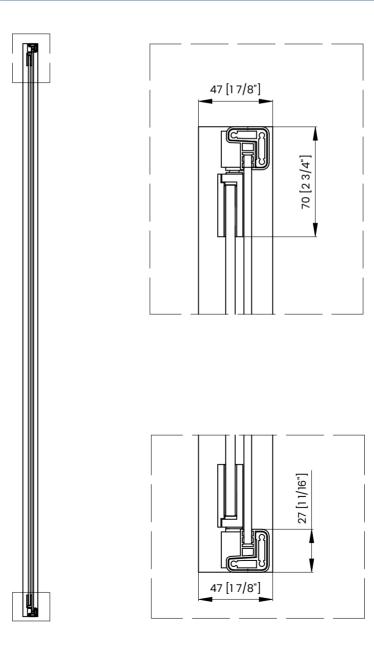

| Measurements |                                                                  |
|--------------|------------------------------------------------------------------|
| А            | Distance Between Handle Holes                                    |
| В            | Handle Length                                                    |
| С            | Distance Between Handle Holes To The Side                        |
| D            | Distance Between Handle Holes To The Bottom                      |
| F            | Unchanged Walk-In Width                                          |
| G            | Min/Max Shower Door Width<br>Max Out Of Plumb Adjustment: 11/16" |
| н            | Shower Door Height                                               |
| J            | Walk Through Opening Height                                      |