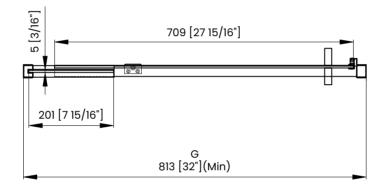

| Measurements |                                                                  |
|--------------|------------------------------------------------------------------|
| А            | Distance Between Handle Holes                                    |
| В            | Handle Length                                                    |
| С            | Distance Between Handle Holes To The Side                        |
| D            | Distance Between Handle Holes To The Bottom                      |
| F            | Unchanged Walk-In Width                                          |
| G            | Min/Max Shower Door Width<br>Max Out Of Plumb Adjustment: 11/16" |
| н            | Shower Door Height                                               |
| J            | Walk Through Opening Height                                      |