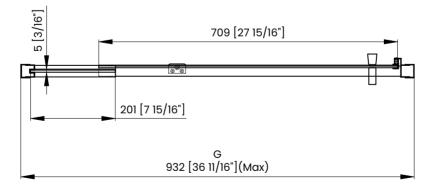

|   | Measurements                                                     |
|---|------------------------------------------------------------------|
| Α | Distance Between Handle Holes                                    |
| в | Handle Length                                                    |
| с | Distance Between Handle Holes To The Side                        |
| D | Distance Between Handle Holes To The Bottom                      |
| F | Unchanged Walk-In Width                                          |
| C | Min/Max Shower Door Width<br>Max Out Of Plumb Adjustment: 11/16" |
| н | Shower Door Height                                               |
| C | Walk Through Opening Height                                      |

| Measurements |                                                                  |
|--------------|------------------------------------------------------------------|
| А            | Distance Between Handle Holes                                    |
| В            | Handle Length                                                    |
| С            | Distance Between Handle Holes To The Side                        |
| D            | Distance Between Handle Holes To The Bottom                      |
| F            | Unchanged Walk-In Width                                          |
| G            | Min/Max Shower Door Width<br>Max Out Of Plumb Adjustment: 11/16" |
| н            | Shower Door Height                                               |
| J            | Walk Through Opening Height                                      |

|   | Measurements                                                     |
|---|------------------------------------------------------------------|
| Α | Distance Between Handle Holes                                    |
| В | Handle Length                                                    |
| с | Distance Between Handle Holes To The Side                        |
| D | Distance Between Handle Holes To The Bottom                      |
| F | Unchanged Walk-In Width                                          |
| G | Min/Max Shower Door Width<br>Max Out Of Plumb Adjustment: 11/16" |
| н | Shower Door Height                                               |
| C | Walk Through Opening Height                                      |

|   | Measurements                                                     |
|---|------------------------------------------------------------------|
| А | Distance Between Handle Holes                                    |
| в | Handle Length                                                    |
| с | Distance Between Handle Holes To The Side                        |
| D | Distance Between Handle Holes To The Bottom                      |
| F | Unchanged Walk-In Width                                          |
| C | Min/Max Shower Door Width<br>Max Out Of Plumb Adjustment: 11/16" |
| н | Shower Door Height                                               |
| J | Walk Through Opening Height                                      |